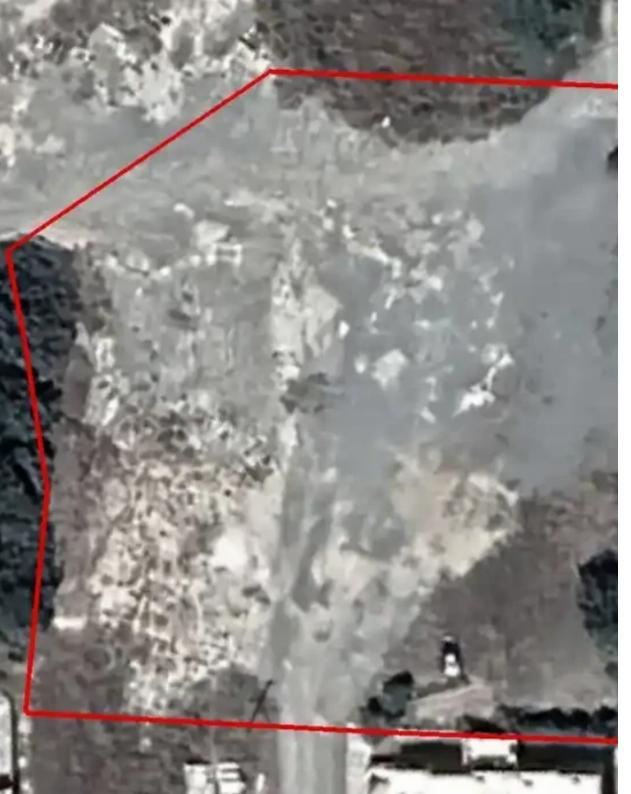

**Offered at:** € 1,550,000

**Estate ID:** 48237

**Ref:** ba5255634

Total plot's-land's area: 3326 m²

Coverage: 50 %

Density: 100 %

Available from: 2024-07-09

Offered at: 1,550,000

Type: Residentia

Planning zone: ??5

A big residential land plot (field) of 3,326 sq.m located below the highway in a nice residential area between Tsirio Stadium and Agios Georgios Havouzas Church. – Planning zone: ??5 (residential) – Building density: 100% – Coverage ratio: 50% – Floors allowed: 3 – Building height: 13.5 meters Depending on the development scenario (after deduction for the road network and green area), the buildable area will be from ~ 2,011 sq.m to ~ 2,144 sq.m + 5% Building Density for Reusable Energy Resources + 25% for ?overed Verandas The property is offered for sale via the sale of the company's shares (SPV), whereby no VAT or Transfer fees become payable....