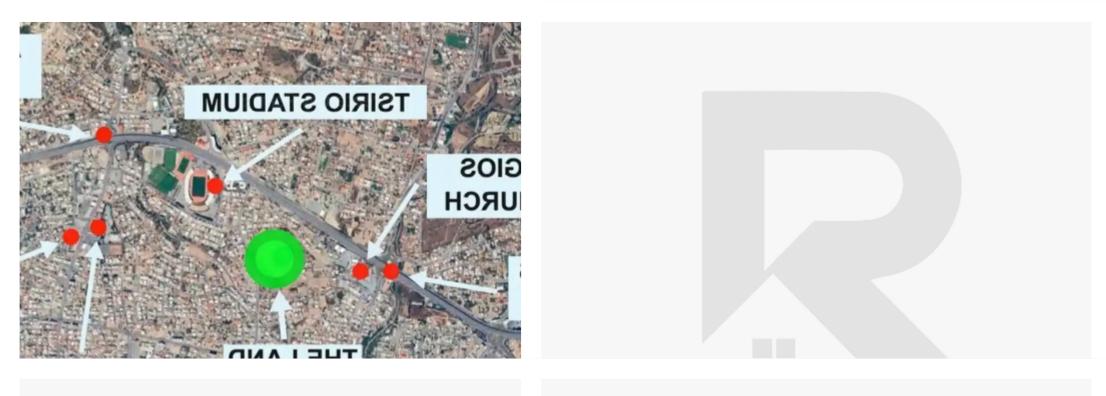

Type: Residentia

Planning zone: ??5

A big residential land plot (field) of 3,326 sq.m located below the highway in a nice residential area between Tsirio Stadium and Agios Georgios Havouzas Church. – Planning zone: ??5 (residential) – Building density: 100% – Coverage ratio: 50% – Floors allowed: 3 – Building height: 13.5 meters Depending on the development scenario (after deduction for the road network and green area), the buildable area will be from ~ 2,011 sq.m to ~ 2,144 sq.m + 5% Building Density for Reusable Energy Resources + 25% for ?overed Verandas The property is offered for sale via the sale of the company's shares (SPV), whereby no VAT or Transfer fees become payable....