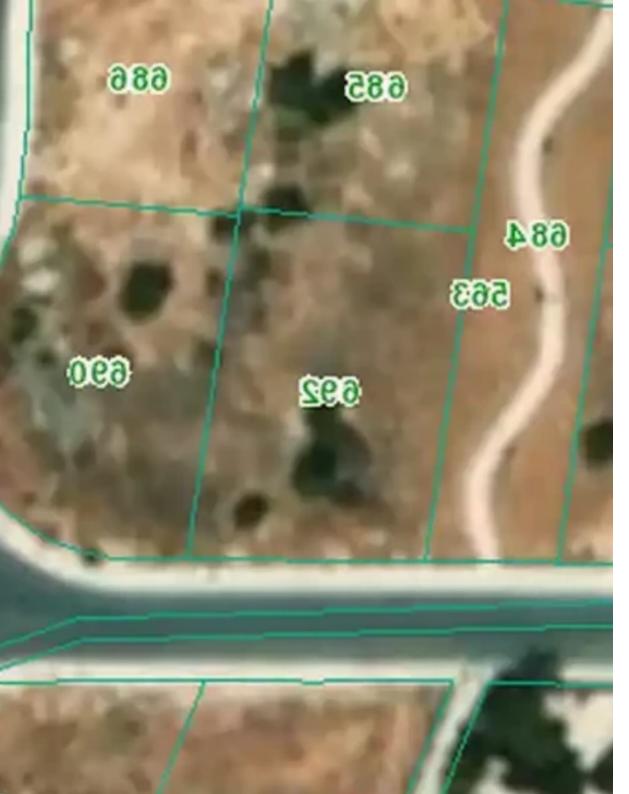

Offered at: €795,000 Estate ID: 48238 Ref: ba5317122

""Residential land of 4683sqm, situated in a quiet newbuild neighborhood of the "up-and-coming" Agios Nikolaos area of Kato Polemidia. It provides easy access to the highway, just a few minutes drive to Limassol City center and only 5' to the Limassol General Hospital. The land has an irregular shape with a smooth and almost flat surface. It extends to the north and south-east , with a total frontage of approx. 62m on registered public roads, on the west with a frontage of approx. 85m on a registered road and on the south with a frontage of approx. 57m on a registered public footpath. The land falls within the Ka7 zone with the following characteristics: • Area: 4683sqm •...