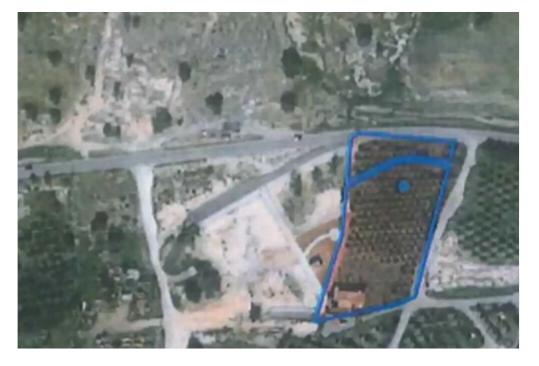

Offered at: €795,000 Estate ID: 48238 Ref: ba5317122

""Residential land of 4683sqm, situated in a quiet newbuild neighborhood of the "up-and-coming" Agios Nikolaos area of Kato Polemidia. It provides easy access to the highway, just a few minutes drive to Limassol City center and only 5' to the Limassol General Hospital. The land has an irregular shape with a smooth and almost flat surface. It extends to the north and south-east , with a total frontage of approx. 62m on registered public roads, on the west with a frontage of approx. 85m on a registered road and on the south with a frontage of approx. 57m on a registered public footpath. The land falls within the Ka7 zone with the following characteristics: • Area: 4683sqm •...

## Estate on map:

Website: realty.com.cy/p/residential-land-4683-m<sup>2</sup>-€850.000-

ba5317122

Email: info@rimatech.com.cy

Phone: +35795958898 // +35725714014

This ad is presented by listings admin, under supervision from , Licensed Real Estate Agent Reg no: 1234, Lic no: 603/E