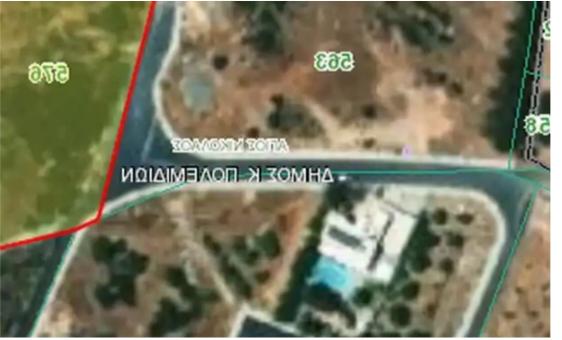

## Residential land 4683 m<sup>2</sup> €850.000

Limassol, Themistokleio-Sports-Center-Agios-Nikolaos-Kato-Polemidia-4170 , Cyprus This ad is presented by listings admin, under supervision from , Licensed Real Estate Agent Reg no: 1234, Lic no: 603/E

Offered at: €795,000 Estate ID: 48238 Ref: ba5317122

""Residential land of 4683sqm, situated in a quiet newbuild neighborhood of the "up-and-coming" Agios Nikolaos area of Kato Polemidia. It provides easy access to the highway, just a few minutes drive to Limassol City center and only 5' to the Limassol General Hospital. The land has an irregular shape with a smooth and almost flat surface. It extends to the north and south-east , with a total frontage of approx. 62m on registered public roads, on the west with a frontage of approx. 85m on a registered road and on the south with a frontage of approx. 57m on a registered public footpath. The land falls within the Ka7 zone with the following characteristics: • Area: 4683sqm •...