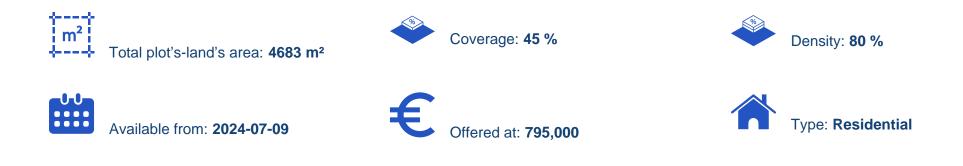

## Residential land 4683 m<sup>2</sup> €850.000

Limassol, Themistokleio-Sports-Center-Agios-Nikolaos-Kato-Polemidia-4170 , Cyprus This ad is presented by listings admin, under supervision from , Licensed Real Estate Agent Reg no: 1234, Lic no: 603/E

Offered at: €795,000 Estate ID: 48238 Ref: ba5317122

""Residential land of 4683sqm, situated in a quiet newbuild neighborhood of the "up-and-coming" Agios Nikolaos area of Kato Polemidia. It provides easy access to the highway, just a few minutes drive to Limassol City center and only 5' to the Limassol General Hospital. The land has an irregular shape with a smooth and almost flat surface. It extends to the north and south-east , with a total frontage of approx. 62m on registered public roads, on the west with a frontage of approx. 85m on a registered road and on the south with a frontage of approx. 57m on a registered public footpath. The land falls within the Ka7 zone with the following characteristics: • Area: 4683sqm •...