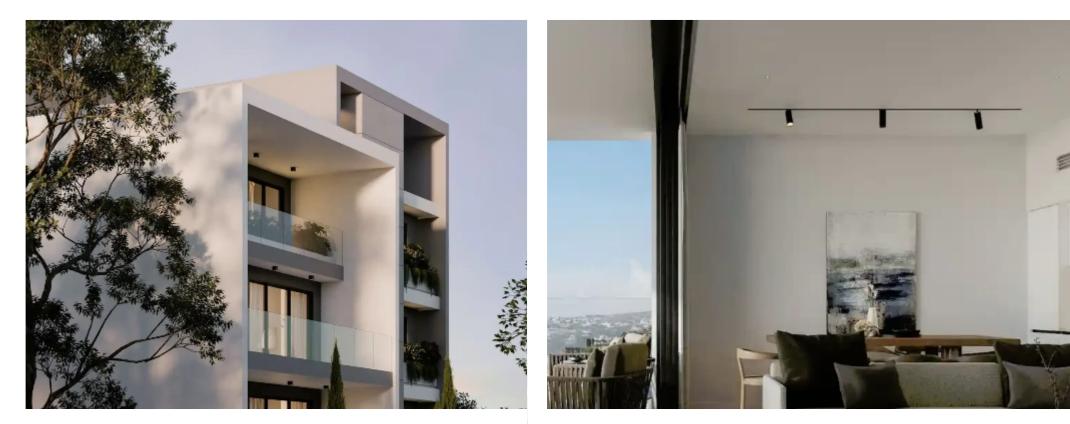

Offered at: €227,000 Estate ID: 48241 Ref: ba5306676

vpe: Apartment

Featuring eight 1 - 2 bedroom apartments arranged over 3 floors, with parking on the ground floor. Located in Limassol's popular Columbia area, this is the perfect opportunity for investment or as a primary residence with excellent proximity to the main high street, and access to the main highway. The orientation of the project allows the apartments to command either south or west facing views from their private covered verandas. Apartment Specification: ?Bedrooms: 1 ?Bathrooms: 1 ?Parking: 1 ?Indoor area: 44 m<sup>2</sup> ?Covered veranda: 21 m<sup>2</sup> ?Common area: 4 m<sup>2</sup> ?Total area: 65 m<sup>2</sup> Location: ?Popular and affluent residential area ?Access to Highway - 2 minute drive ?G...