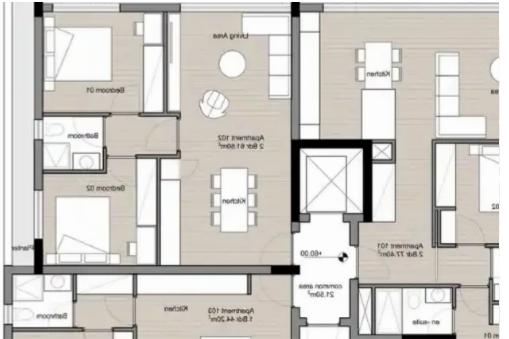

Offered at: €227,000 Estate ID: 48241 Ref: ba5306676

vpe: Apartment

Featuring eight 1 - 2 bedroom apartments arranged over 3 floors, with parking on the ground floor. Located in Limassol's popular Columbia area, this is the perfect opportunity for investment or as a primary residence with excellent proximity to the main high street, and access to the main highway. The orientation of the project allows the apartments to command either south or west facing views from their private covered verandas. Apartment Specification: ?Bedrooms: 1 ?Bathrooms: 1 ?Parking: 1 ?Indoor area: 44 m<sup>2</sup> ?Covered veranda: 21 m<sup>2</sup> ?Common area: 4 m<sup>2</sup> ?Total area: 65 m<sup>2</sup> Location: ?Popular and affluent residential area ?Access to Highway - 2 minute drive ?G...