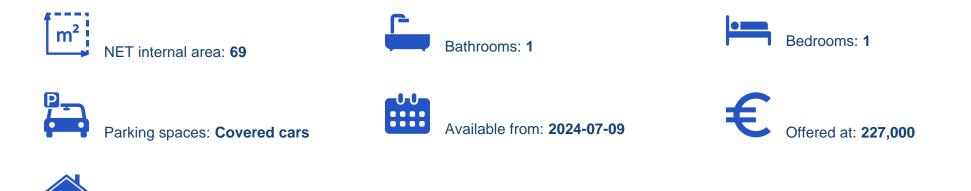

Offered at: €227,000 Estate ID: 48241 Ref: ba5306676

vpe: Apartment

Featuring eight 1 - 2 bedroom apartments arranged over 3 floors, with parking on the ground floor. Located in Limassol's popular Columbia area, this is the perfect opportunity for investment or as a primary residence with excellent proximity to the main high street, and access to the main highway. The orientation of the project allows the apartments to command either south or west facing views from their private covered verandas. Apartment Specification: ?Bedrooms: 1 ?Bathrooms: 1 ?Parking: 1 ?Indoor area: 44 m<sup>2</sup> ?Covered veranda: 21 m<sup>2</sup> ?Common area: 4 m<sup>2</sup> ?Total area: 65 m<sup>2</sup> Location: ?Popular and affluent residential area ?Access to Highway - 2 minute drive ?G...