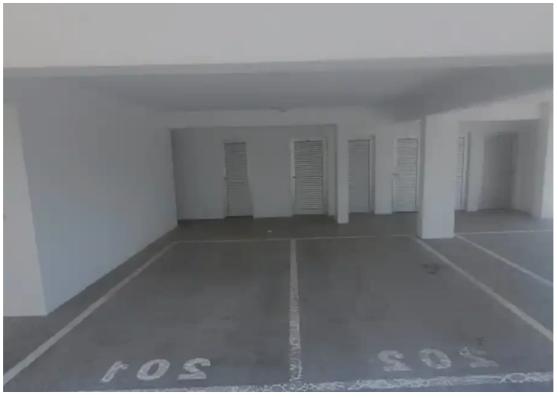

Offered at: €240,000 Estate ID: 48242 Ref: ba5317269

This is brand new two-bedroom apartment. The building is located in Koto Polemidia area close to all amenities, with easy access to Limassol town center and the motorway. Also, very near to the Limassol Casino and the port. Two-bedroom apartments on the 2nd floor, consist of open living/kitchen area, open on a good size veranda, two bedrooms, a family bathroom and a quest WC/Shower. Covered parking and storage on the ground floor. Apartments feature solar panels, pressure water system and provision for A/C units....