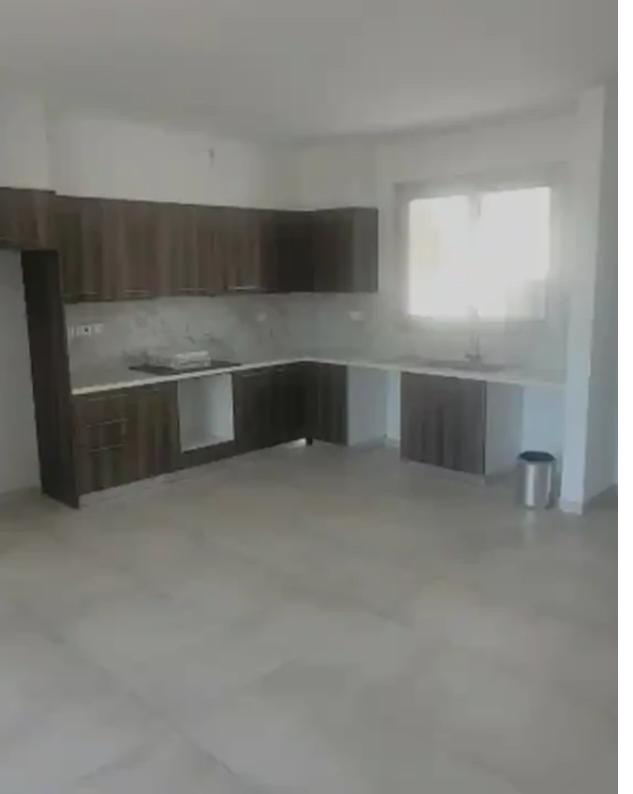

Offered at: €240,000 Estate ID: 48242 Ref: ba5317269

This is brand new two-bedroom apartment. The building is located in Koto Polemidia area close to all amenities, with easy access to Limassol town center and the motorway. Also, very near to the Limassol Casino and the port. Two-bedroom apartments on the 2nd floor, consist of open living/kitchen area, open on a good size veranda, two bedrooms, a family bathroom and a quest WC/Shower. Covered parking and storage on the ground floor. Apartments feature solar panels, pressure water system and provision for A/C units....