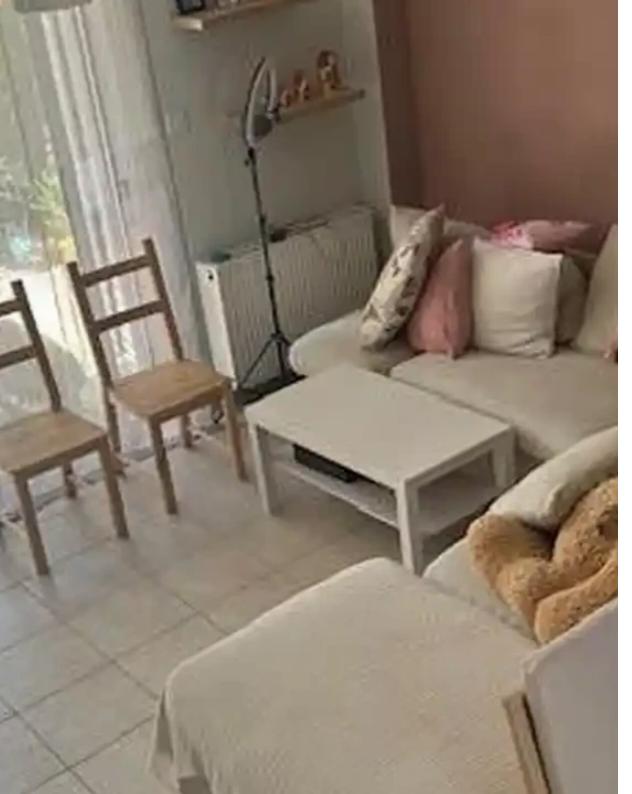

Type: SemidetachedHouse

The property comprises of living room with fireplace, dining room and kitchen in a unified space, guest w/c, verandas and a yard at ground floor level; and three bedrooms, a bathroom with w/c and verandas at first floor level. - 110 sq.m covered area, 22 sq.m covered verandas, 21sq.m uncovered verandas. - No VAT - Separate Title Deed\* Property perfect for investment or as a first home...