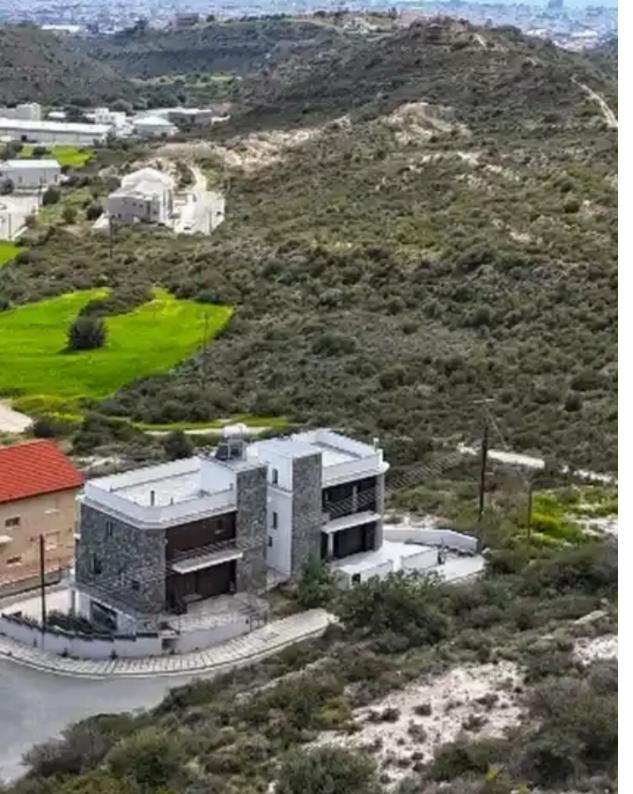

mage not found or type unknown

Planning zone: H4

""""Residential Field 13,200 sq.m located in Palodeia, with road access, and utilities adjacent. 80% of the field falls under the residential zone H4 with 40% building density and 25% coverage coefficient. 20% of the field falls under the agricultural zone ?3. For more information please contact us. Nest & Samp; Co Real Estate Reg.No 1243 - Lic.No 600/E""""...