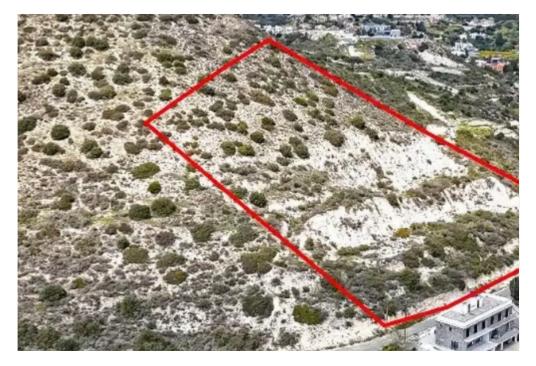

mage not found or type unknown

Planning zone: H4

""""Residential Field 13,200 sq.m located in Palodeia, with road access, and utilities adjacent. 80% of the field falls under the residential zone H4 with 40% building density and 25% coverage coefficient. 20% of the field falls under the agricultural zone ?3. For more information please contact us. Nest & Samp; Co Real Estate Reg.No 1243 - Lic.No 600/E""""...