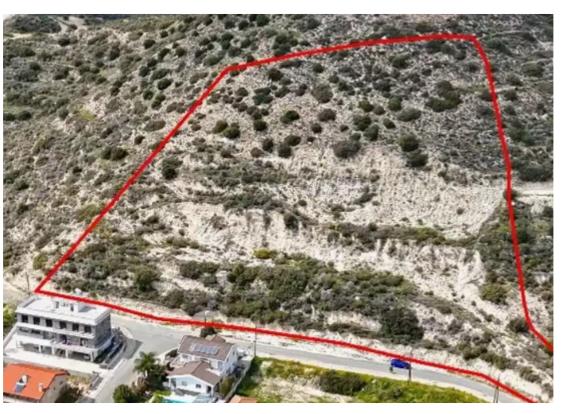

## Residential land 13200 m<sup>2</sup> €1.000.000

Limassol, Fasoula-4551, Cyprus

This ad is presented by listings admin, under supervision from ,

Licensed Real Estate Agent Reg no: 1234, Lic no: 603/E

**Offered at:** €1,000,000

**Estate ID:** 48252

**Ref:** ba5316003

Total plot's-land's area: 13200 m²

Coverage: 25 %

Density: 40 %

Available from: 2024-07-09

Offered at: 1,000,000

Type: Residential

mage not found or type unknown

Planning zone: H4

""""Residential Field 13,200 sq.m located in Palodeia, with road access, and utilities adjacent. 80% of the field falls under the residential zone H4 with 40% building density and 25% coverage coefficient. 20% of the field falls under the agricultural zone ?3. For more information please contact us. Nest & Samp; Co Real Estate Reg.No 1243 - Lic.No 600/E""""...