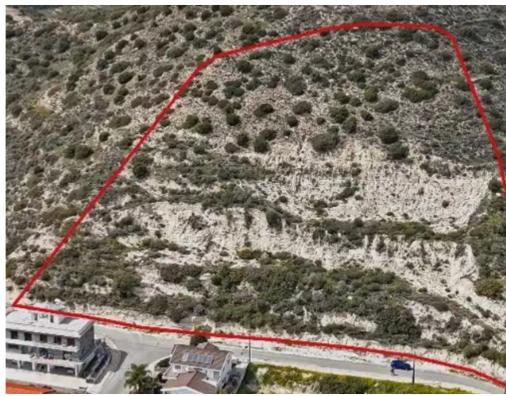

mage not found or type unknown

Planning zone: H4

""""Residential Field 13,200 sq.m located in Palodeia, with road access, and utilities adjacent. 80% of the field falls under the residential zone H4 with 40% building density and 25% coverage coefficient. 20% of the field falls under the agricultural zone ?3. For more information please contact us. Nest & Samp; Co Real Estate Reg.No 1243 - Lic.No 600/E""""...