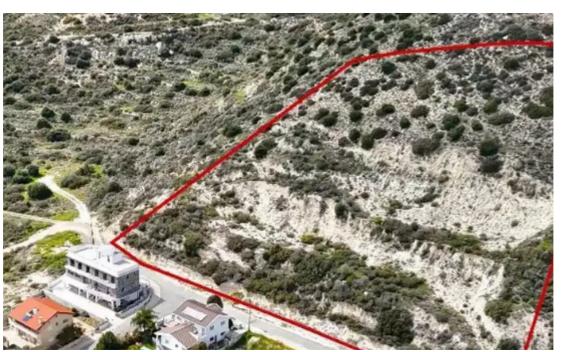

mage not found or type unknown

Planning zone: H4

""""Residential Field 13,200 sq.m located in Palodeia, with road access, and utilities adjacent. 80% of the field falls under the residential zone H4 with 40% building density and 25% coverage coefficient. 20% of the field falls under the agricultural zone ?3. For more information please contact us. Nest & Samp; Co Real Estate Reg.No 1243 - Lic.No 600/E""""...