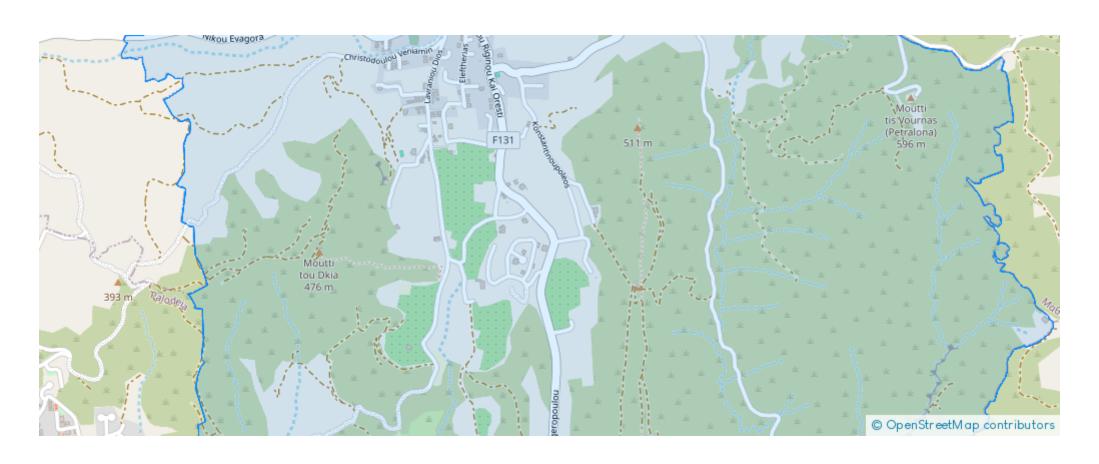

mage not found or type unknown

Planning zone: H4

""""Residential Field 13,200 sq.m located in Palodeia, with road access, and utilities adjacent. 80% of the field falls under the residential zone H4 with 40% building density and 25% coverage coefficient. 20% of the field falls under the agricultural zone ?3. For more information please contact us. Nest & Samp; Co Real Estate Reg.No 1243 - Lic.No 600/E""""...