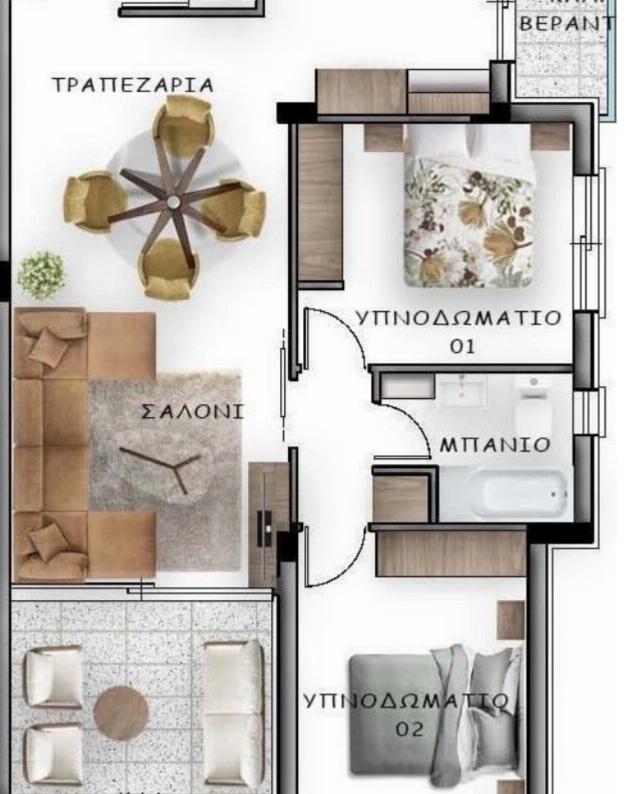

Offered at: 280,000

Гуре: **Apartment** 

Veranda: 20 m²

Apartment 402 - Elegant Living in Limassol Key Details Bedrooms: 2 Bathrooms: 2 Internal Area: 81 m² Covered Verandas: 20 m² Parking Spaces: 1

Total Area: 115 m² Description Welcome to Apartment 402, a beautifully designed two-bedroom, two-bathroom residence situated in the heart of

Limassol. This apartment combines modern aesthetics with practical living spaces, making it an ideal choice for those who appreciate comfort and style.

Interior Features Bedrooms: Two spacious bedrooms offering a serene retreat with ample natural light. Large windows enhance the bright and airy feel of the rooms. Bathrooms: Two sleek bathrooms, including one ensuite, equipped with high-qua...