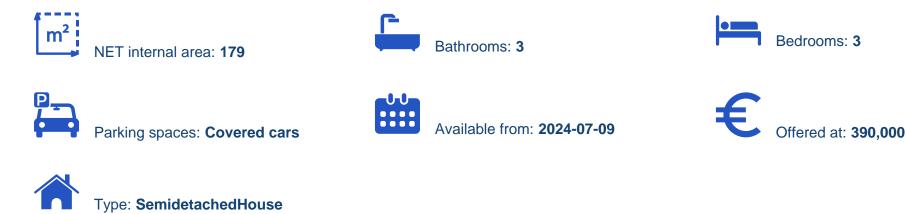

""""FOR SALE - 3 Bedrooms Brand NEW Houses in Erimi. The property features: - 179m2 internal area - 255m2 plot - 3 bedrooms - 3 bathrooms - Covered parking - Garden - Excellent accessibility towards the motorway and Erimi-Ypsonas main road Asking price €390.000 + Vat Call us today to arrange a viewing!""""...