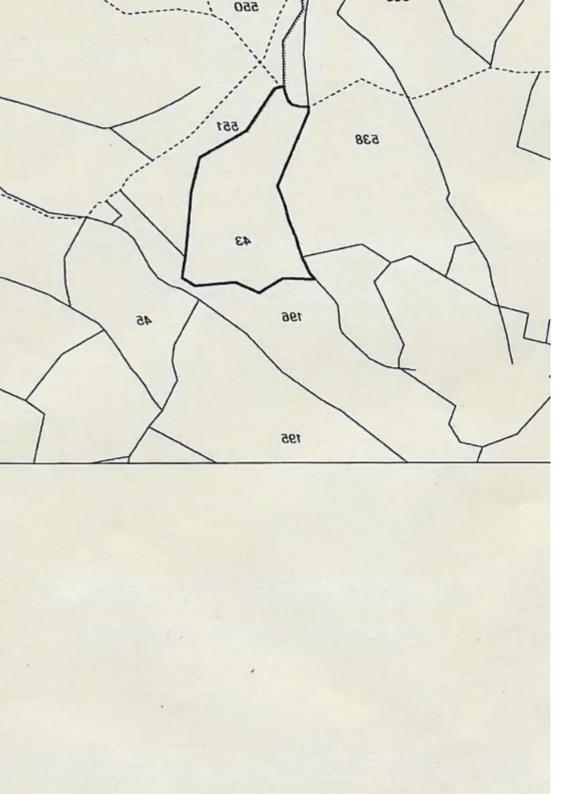

**Estate ID:** 48372

**Ref:** ba5225987

m<sup>2</sup> |
Total plot's-land's area: 19000 m<sup>2</sup>

Available from: 2024-07-09

""""attached 3 plots of land totalling 19000 sqm, part with pine trees the rest flat previously vineyards. Part agriculture, part resdential. location between Nikitari village and Asinou."""""...

## **Estate on map:**

Website: realty.com.cy/p/agricultural-land-19000-m²-€150.000-

ba5225987

Email: info@rimatech.com.cy

**Phone:** +35795958898 // +35725714014

This ad is presented by listings admin, under supervision from,