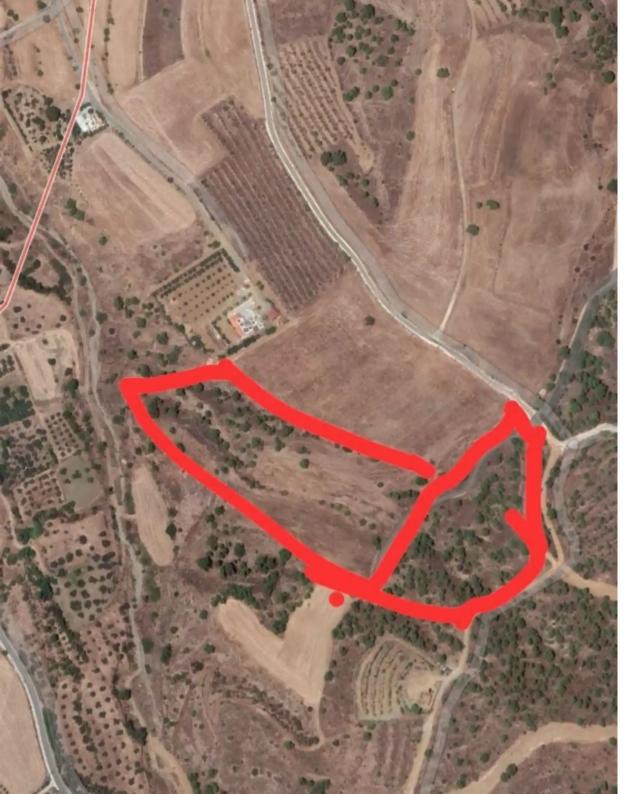

**Estate ID:** 48372

**Ref:** ba5225987

m<sup>2</sup> |
Total plot's-land's area: 19000 m<sup>2</sup>

Available from: 2024-07-09

""""attached 3 plots of land totalling 19000 sqm, part with pine trees the rest flat previously vineyards. Part agriculture, part resdential. location between Nikitari village and Asinou."""""...