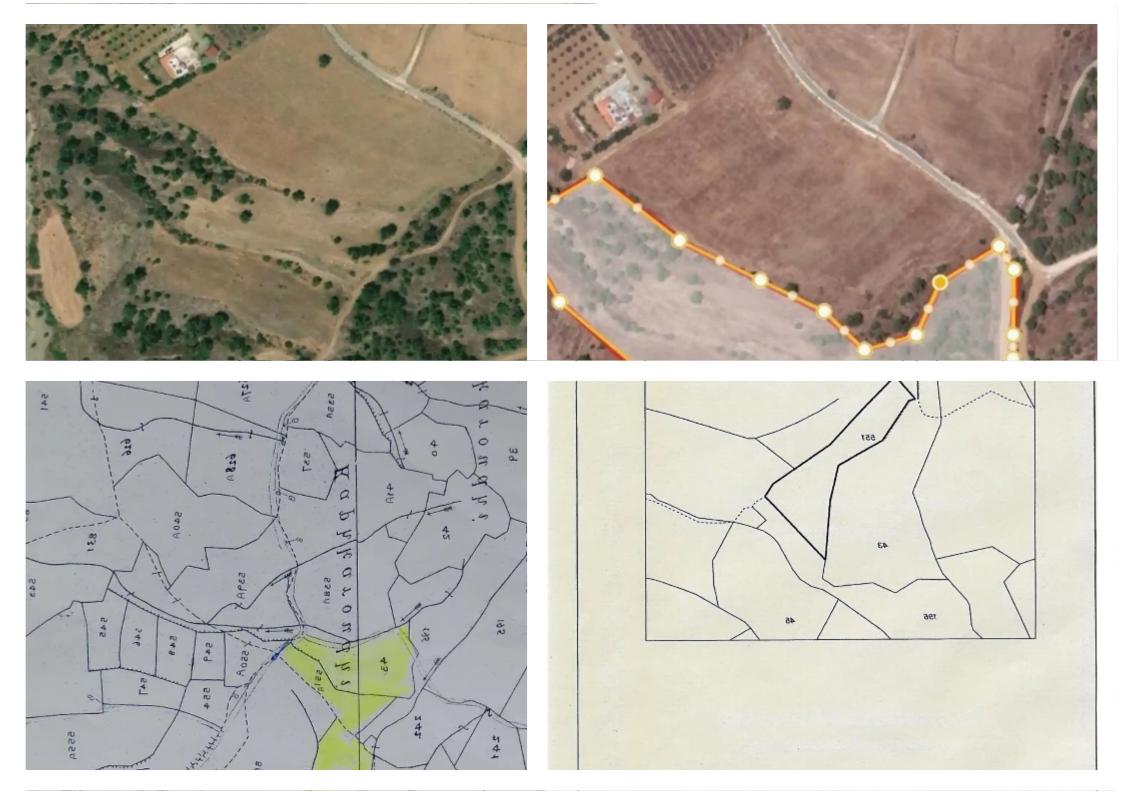

**Estate ID:** 48372

**Ref:** ba5225987

m<sup>2</sup> |
Total plot's-land's area: 19000 m<sup>2</sup>

Available from: 2024-07-09

""""attached 3 plots of land totalling 19000 sqm, part with pine trees the rest flat previously vineyards. Part agriculture, part resdential. location between Nikitari village and Asinou."""""...