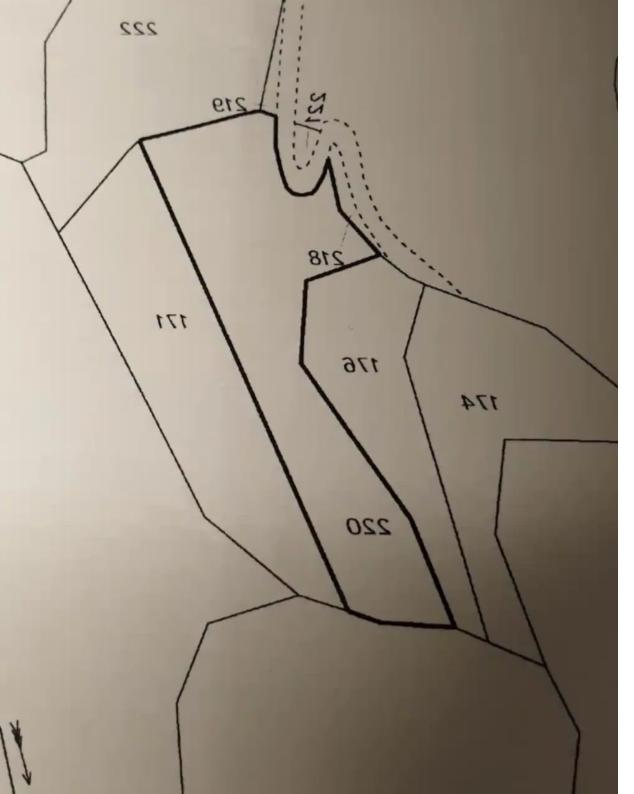

**Estate ID:** 48420

**Ref:** ba5313842

m<sup>2</sup> |
Total plot's-land's area: 9696 m<sup>2</sup>

Available from: 2024-07-09

??????? (Limassol) ?????? Access to Water and Electricity. There are roads to two areas. Near of Haritage and Island School, under constraction Chinese School, institute... The price is negotiable!...