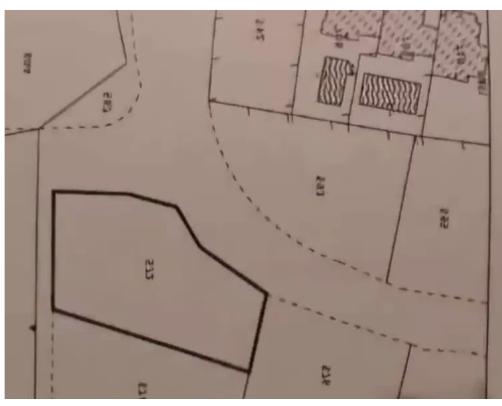

**Estate ID:** 48458

**Ref:** ba5312933

m<sup>2</sup>
Total plot's-land's area: 400 m<sup>2</sup>

Available from: 2024-07-09

Type: Residential

""""High views corner plot in a beautiful area with underground electricity.""""...