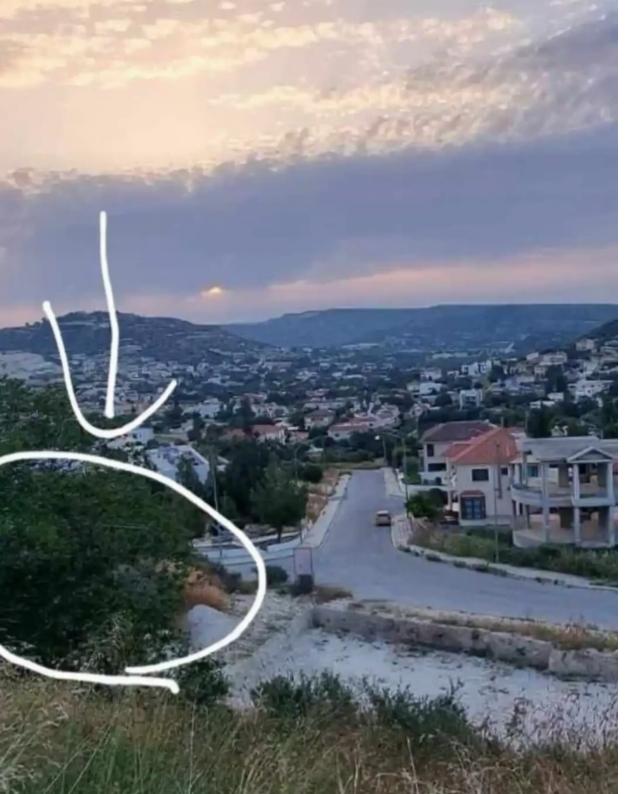

**Estate ID:** 48458

**Ref:** ba5312933

m<sup>2</sup>
Total plot's-land's area: 400 m<sup>2</sup>

Available from: 2024-07-09

Type: Residential

""""High views corner plot in a beautiful area with underground electricity.""""...