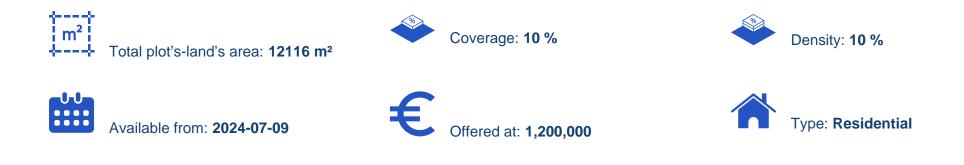

## Residential land 12116 m<sup>2</sup> €1.200.000

Limassol, Mandria-4778, Cyprus

This ad is presented by listings admin, under supervision from , Licensed Real Estate Agent Reg no: 1234, Lic no: 603/E

Offered at: €1,200,000 Estate ID: 48502 Ref: ba5311731

"Introducing these exceptional fields spanning a total area of 12,116 m<sup>2</sup>, nestled in the tranquil village of Kato Platres, Limassol. Located just 25 meters from the residential area, these fields offer easy access while maintaining a peaceful suburban atmosphere. With a registered road in front, they ensure convenient accessibility and are just a 1-minute drive from the center of Kato Platres village. Nearby amenities include traditional hotels, kiosks, and restaurants, further enhancing their appeal. These delightful fields boast breathtaking village views and stunning natural landscapes, promising a refreshing atmosphere ideal for those seeking serenity. The fields have a gently sloping...