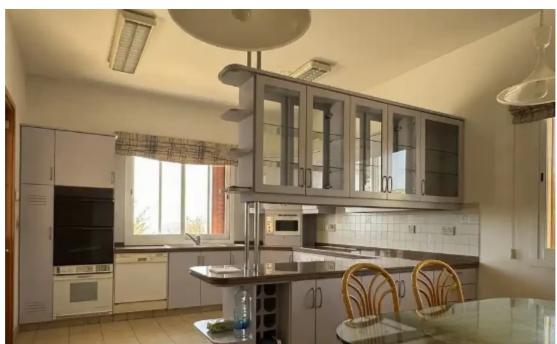

Offered at: **5,900,000** 

Type: **PrivateHouse** 

Athanasios area of Limassol. Nestled atop a picturesque hill, this home boasts a sense of tranquility and seclusion in a private and peaceful setting. The unobstructed panoramic sea views from every angle are simply breathtaking, creating a serene backdrop for daily living. With a vast land plot of 15,456 sq.m surrounding the villa, there is ample space to roam and enjoy the beauty of nature. This property is a rare gem that offers the perfect blend of luxury, privacy, and natural beauty. – Internal house area: 646 sq.m – Covered verand...