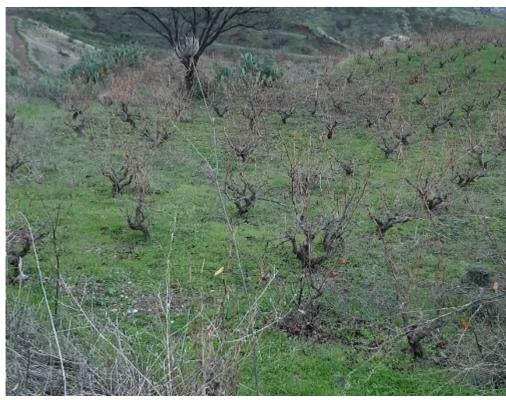

## Agricultural land 9000 m<sup>2</sup> €45.000

Paphos, Choulou-8552, Cyprus

This ad is presented by listings admin, under supervision from ,

Licensed Real Estate Agent Reg no: 1234, Lic no: 603/E

**Offered at:** € 45,000

**Estate ID:** 48578

**Ref:** ba5309740

m² l

Total plot's-land's area: 9000 m²

Available from: 2024-07-09

Type: Agricultural