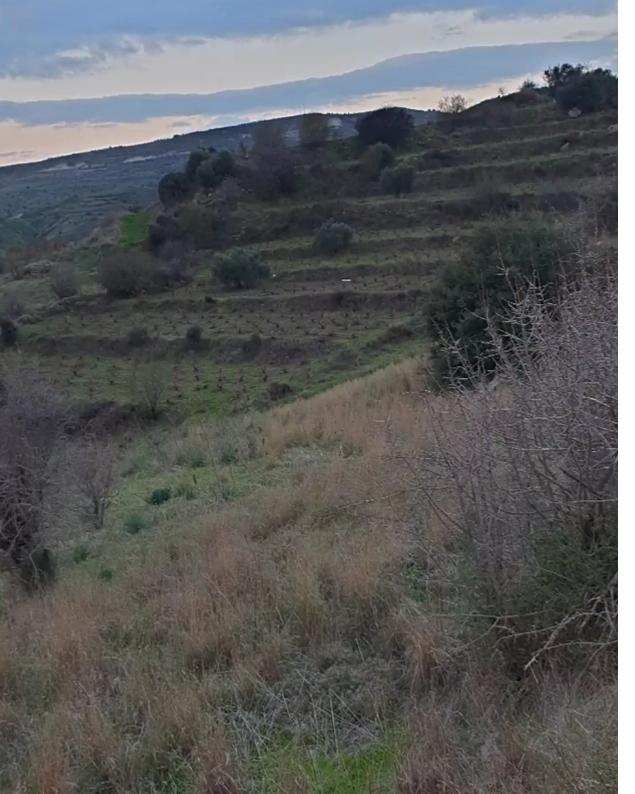

## Agricultural land 9000 m<sup>2</sup> €45.000

Paphos, Choulou-8552, Cyprus

This ad is presented by listings admin, under supervision from ,

Licensed Real Estate Agent Reg no: 1234, Lic no: 603/E

**Offered at:** € 45,000

**Estate ID:** 48578

**Ref:** ba5309740

m² l

Total plot's-land's area: 9000 m²

Available from: 2024-07-09

Type: Agricultural