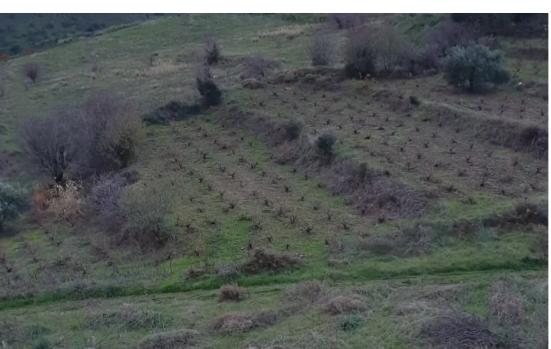

## Agricultural land 9000 m<sup>2</sup> €45.000

Paphos, Choulou-8552, Cyprus

This ad is presented by listings admin, under supervision from ,

Licensed Real Estate Agent Reg no: 1234, Lic no: 603/E

**Offered at:** € 45,000

**Estate ID:** 48578

**Ref:** ba5309740

m² l

Total plot's-land's area: 9000 m²

Available from: 2024-07-09

Type: Agricultural