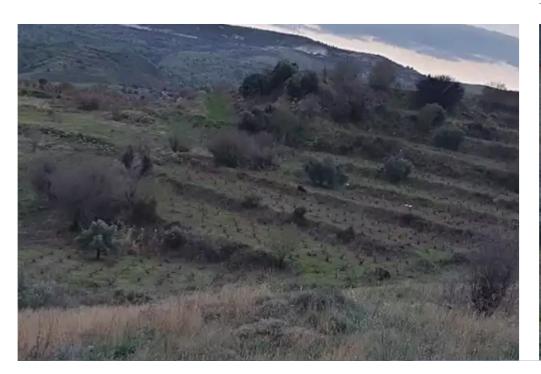

## Agricultural land 9000 m<sup>2</sup> €45.000

Paphos, Choulou-8552, Cyprus

This ad is presented by listings admin, under supervision from ,

Licensed Real Estate Agent Reg no: 1234, Lic no: 603/E

**Offered at:** € 45,000

**Estate ID:** 48578

**Ref:** ba5309740

m² l

Total plot's-land's area: 9000 m²

Available from: 2024-07-09

Type: Agricultural