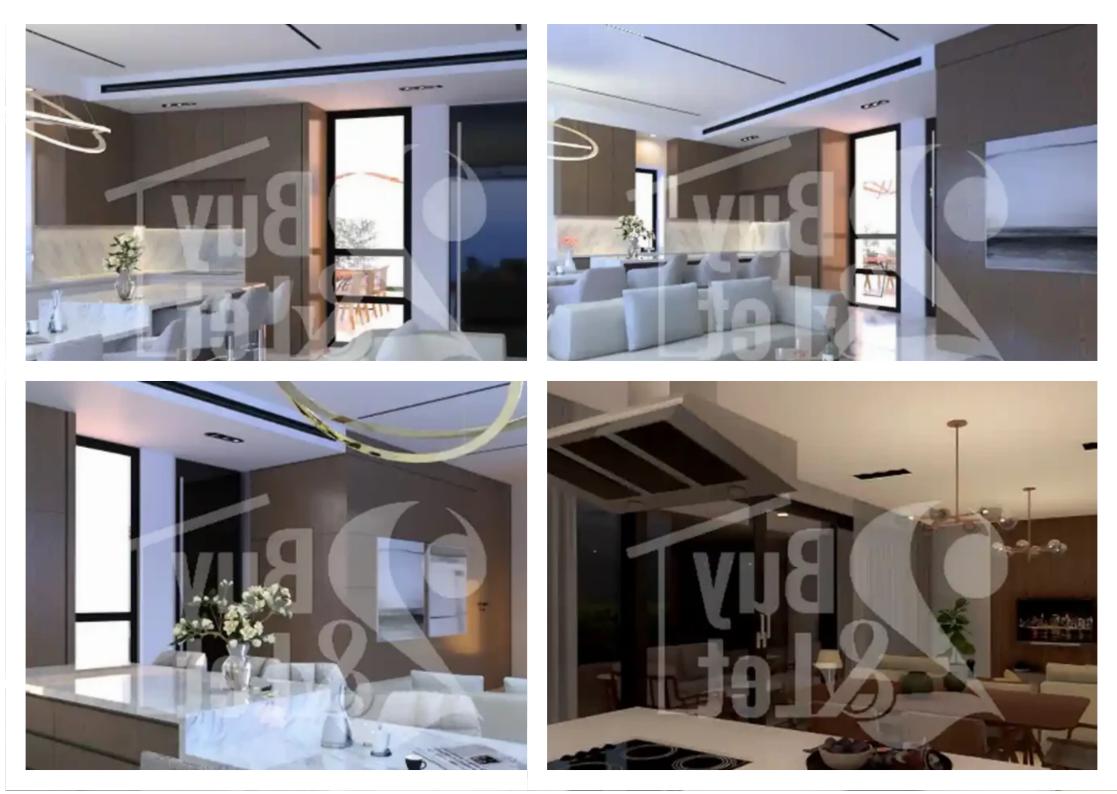

## 3-bedroom penthouse f?r s?le €724.000

Limassol, Pano-Polemidia-4130 , Cyprus This ad is presented by listings admin, under supervision from , Licensed Real Estate Agent Reg no: 1234, Lic no: 603/E

Offered at: €724,000 Estate ID: 48589 Ref: ba5309237

Completion by Christmas 2024, this project is currently in the construction phase, with the building frame and first slab already in place. All prices are VAT-inclusive for straightforward transactions. With storage, circulation services, and lush greenery that harmonizes practicality with aesthetics and sustainability. Unfurnished Alarm Elevator Storage Space High Ceilings Internal Area: 120m<sup>2</sup> Covered Verandas: 125m<sup>2</sup> Total Area: 245m<sup>2</sup>...