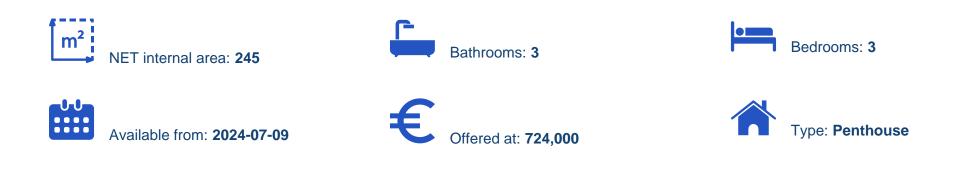

## 3-bedroom penthouse f?r s?le €724.000

Limassol, Pano-Polemidia-4130 , Cyprus This ad is presented by listings admin, under supervision from , Licensed Real Estate Agent Reg no: 1234, Lic no: 603/E

Offered at: €724,000 Estate ID: 48589 Ref: ba5309237

Completion by Christmas 2024, this project is currently in the construction phase, with the building frame and first slab already in place. All prices are VAT-inclusive for straightforward transactions. With storage, circulation services, and lush greenery that harmonizes practicality with aesthetics and sustainability. Unfurnished Alarm Elevator Storage Space High Ceilings Internal Area: 120m<sup>2</sup> Covered Verandas: 125m<sup>2</sup> Total Area: 245m<sup>2</sup>...