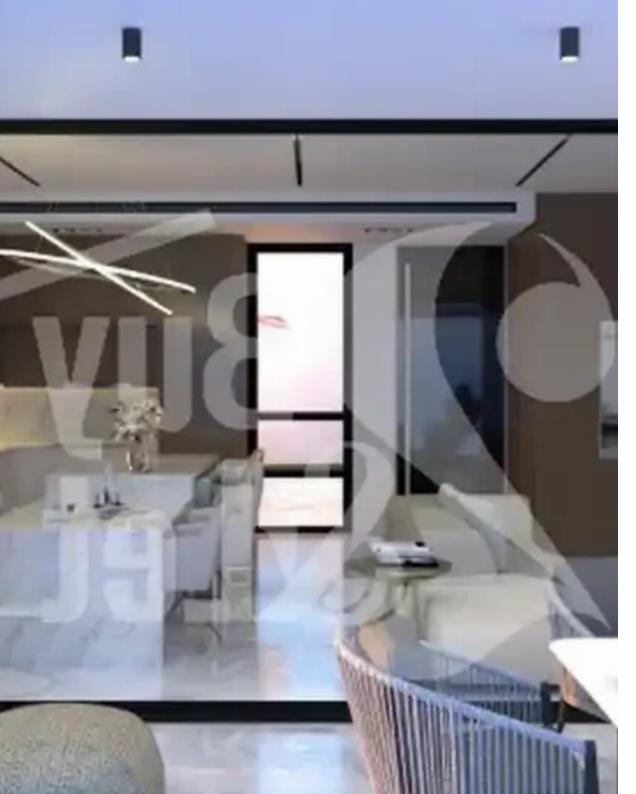

## 3-bedroom penthouse f?r s?le €724.000

Limassol, Pano-Polemidia-4130 , Cyprus This ad is presented by listings admin, under supervision from , Licensed Real Estate Agent Reg no: 1234, Lic no: 603/E

Offered at: €724,000 Estate ID: 48589 Ref: ba5309237

Completion by Christmas 2024, this project is currently in the construction phase, with the building frame and first slab already in place. All prices are VAT-inclusive for straightforward transactions. With storage, circulation services, and lush greenery that harmonizes practicality with aesthetics and sustainability. Unfurnished Alarm Elevator Storage Space High Ceilings Internal Area: 120m<sup>2</sup> Covered Verandas: 125m<sup>2</sup> Total Area: 245m<sup>2</sup>...