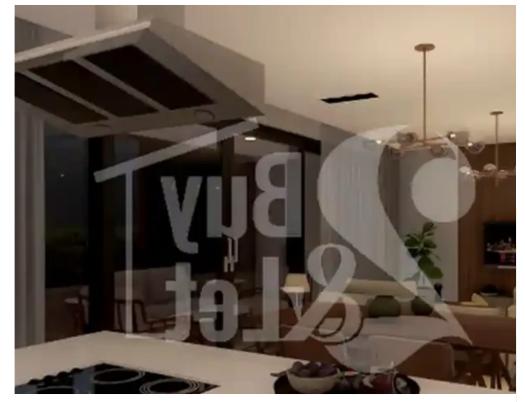

Type: **Apartment** 

Set for completion by Christmas 2024, this project is currently in the construction phase, with the building frame and first slab already in place.

Conveniently located just 5 minutes from public schools, supermarkets, and bus stops, and an 8-minute drive from the highway that offers seamless connectivity to city amenities. All prices are VAT-inclusive with storage, circulation services. Unfurnished Alarm Storage Space Server Room Internal Area: 70m² Covered Verandas: 38m² Total Area: 113m²...