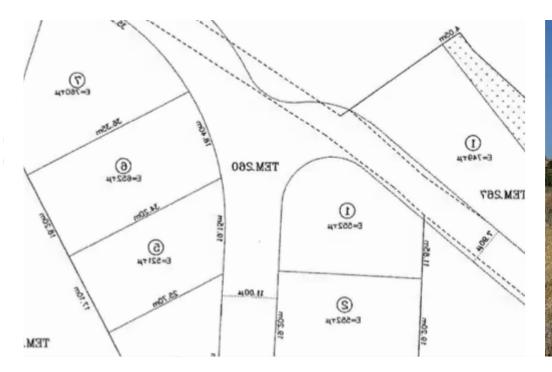

"""Plot in Pyrgos area Ready to start making your plans to build Density 30% Coverage 20% 760sqm"""...

## **Estate on map:**

Website: realty.com.cy/p/residential-land-760-m<sup>2</sup>-€150.000-

ba5305556

Email: info@rimatech.com.cy

Phone: +35795958898 // +35725714014

This ad is presented by listings admin, under supervision from , Licensed Real Estate Agent Reg no: 1234, Lic no: 603/E