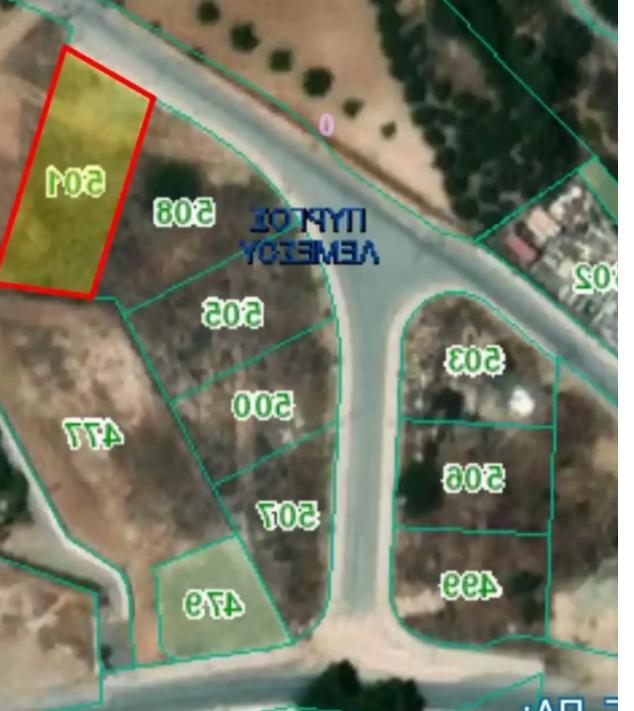

"""Plot in Pyrgos area Ready to start making your plans to build Density 30% Coverage 20% 760sqm"""...

## **Estate on map:**

Website: realty.com.cy/p/residential-land-760-m<sup>2</sup>-€150.000-

ba5305556

Email: info@rimatech.com.cy

Phone: +35795958898 // +35725714014

This ad is presented by listings admin, under supervision from , Licensed Real Estate Agent Reg no: 1234, Lic no: 603/E