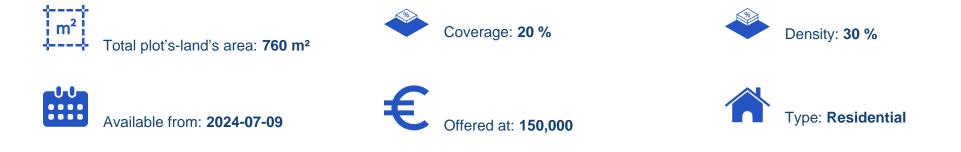

## Residential land 760 m<sup>2</sup>

## €150.000

Limassol, Church-Agios-Nikolaos-3096, Cyprus This ad is presented by listings admin, under supervision from, Licensed Real Estate Agent Reg no: 1234, Lic no: 603/E

Offered at: €150,000 Estate ID: 48672 Ref: ba5305556

"""Plot in Pyrgos area Ready to start making your plans to build Density 30% Coverage 20% 760sqm"""...