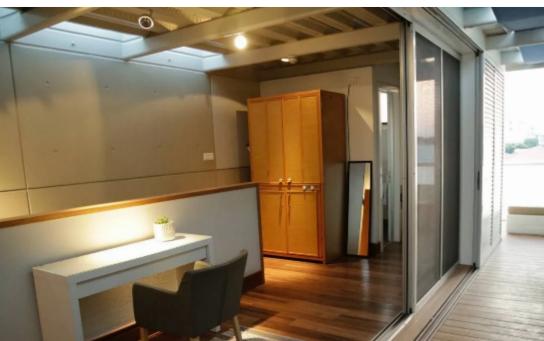

Offered at: **780,000** 

Type: SemidetachedHouse

Offered to sold an exclusive townhouse in the center of Limassol, near to Limassol Marina . 3-storey townhouse (200 m) in the secure complex Columbia Plaza, own infrastructure, 24/7 security, parking place in the covered guarded parking lot, large storage room. Stylish German project of the famous world shipbuilding company. Finishing natural marble, wooden parquet, eco-cement. Underfloor heating throughout the townhouse, air conditioning system for heat and cold. all Mielle household appliances, Sony appliances, Roshe Bobois furniture 1nd FLOOR - a guest toilet, a working kitchen, a lounge kitchen with a living room, a wood-burning fireplace, a balcony with leisure furniture ...