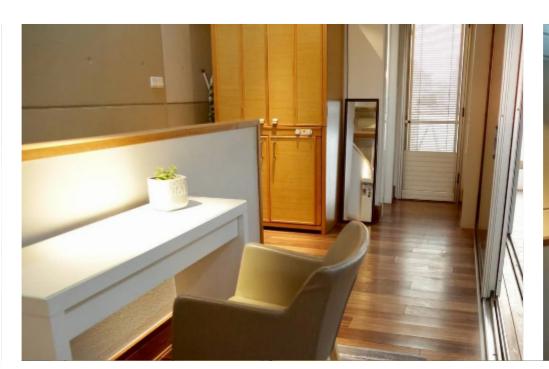

Offered at: **780,000** 

Type: SemidetachedHouse

Offered to sold an exclusive townhouse in the center of Limassol, near to Limassol Marina . 3-storey townhouse (200 m) in the secure complex Columbia Plaza, own infrastructure, 24/7 security, parking place in the covered guarded parking lot, large storage room. Stylish German project of the famous world shipbuilding company. Finishing natural marble, wooden parquet, eco-cement. Underfloor heating throughout the townhouse, air conditioning system for heat and cold. all Mielle household appliances, Sony appliances, Roshe Bobois furniture 1nd FLOOR - a guest toilet, a working kitchen, a lounge kitchen with a living room, a wood-burning fireplace, a balcony with leisure furniture ...