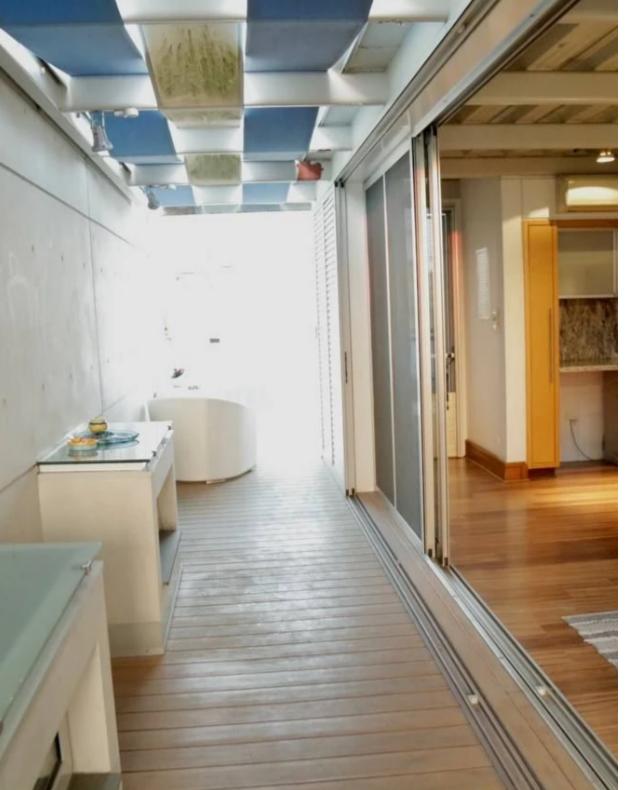

Offered at: **780,000** 

Type: SemidetachedHouse

Offered to sold an exclusive townhouse in the center of Limassol, near to Limassol Marina . 3-storey townhouse (200 m) in the secure complex Columbia Plaza, own infrastructure, 24/7 security, parking place in the covered guarded parking lot, large storage room. Stylish German project of the famous world shipbuilding company. Finishing natural marble, wooden parquet, eco-cement. Underfloor heating throughout the townhouse, air conditioning system for heat and cold. all Mielle household appliances, Sony appliances, Roshe Bobois furniture 1nd FLOOR - a guest toilet, a working kitchen, a lounge kitchen with a living room, a wood-burning fireplace, a balcony with leisure furniture ...