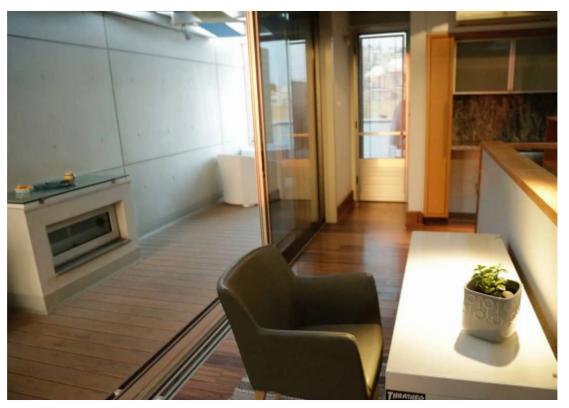

Offered at: **780,000** 

Type: SemidetachedHouse

Offered to sold an exclusive townhouse in the center of Limassol, near to Limassol Marina . 3-storey townhouse (200 m) in the secure complex Columbia Plaza, own infrastructure, 24/7 security, parking place in the covered guarded parking lot, large storage room. Stylish German project of the famous world shipbuilding company. Finishing natural marble, wooden parquet, eco-cement. Underfloor heating throughout the townhouse, air conditioning system for heat and cold. all Mielle household appliances, Sony appliances, Roshe Bobois furniture 1nd FLOOR - a guest toilet, a working kitchen, a lounge kitchen with a living room, a wood-burning fireplace, a balcony with leisure furniture ...