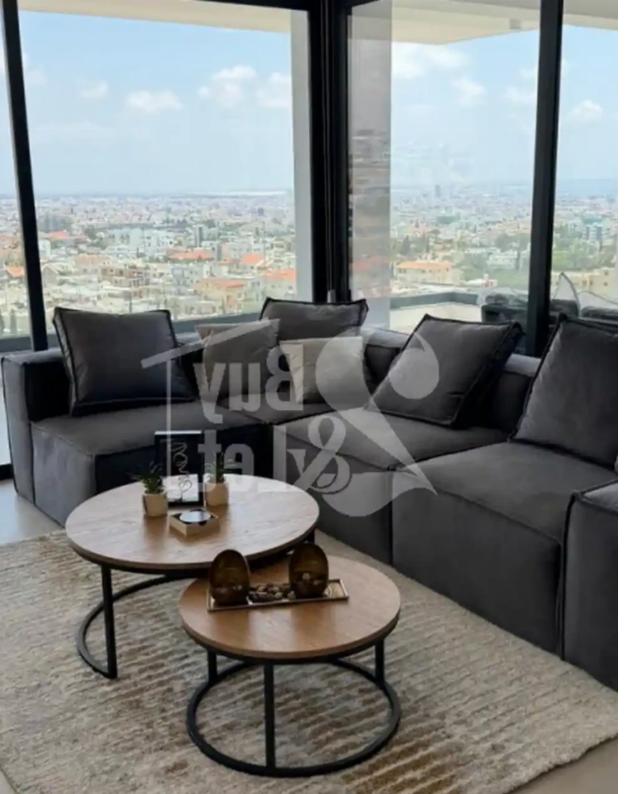

## 2-bedroom apartment to rent €2.700

Limassol, Panthea-Mesa-Geitonia-4007, Cyprus

This ad is presented by listings admin, under supervision from,

Licensed Real Estate Agent Reg no: 1234, Lic no: 603/E

Offered at:  $\leq 2,700$ 

**Estate ID:** 48746

**Ref:** ba5304728

NET internal area: 110

Bathrooms: 2

Bedrooms: 2

Parking spaces: Covered cars

Available from: 2024-07-09

Offered at: 2,700

Type: Apartmen

Floor No.: 2 Beds: 2 Baths: 2 Furnished: Fully Furnished Kitchen Type: Open Plan Covered Parking: 3 Floors Building: 3 Floor Type: Tiles Construction
Year: 2024 Home Office Elevator Storage Space Ceiling Fan Barbecue Area Window Type: Double Glazing Provision For Under-Floor Heating
Electrical Appliances Shutters Internal Area: 90m² Covered Verandas: 20m² Total Area: 110m² Energy Heating Medium: Underfloor Heating Cooling
Type: Autonomous Cooling System Energy Efficiency Grade: A...