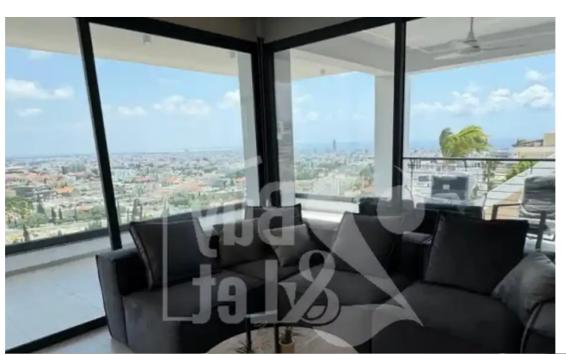

## 2-bedroom apartment to rent €2.700

Limassol, Panthea-Mesa-Geitonia-4007, Cyprus

This ad is presented by listings admin, under supervision from,

Licensed Real Estate Agent Reg no: 1234, Lic no: 603/E

Offered at:  $\leq 2,700$ 

**Estate ID:** 48746

**Ref:** ba5304728

NET internal area: 110

Bathrooms: 2

Bedrooms: 2

Parking spaces: Covered cars

Available from: 2024-07-09

Offered at: 2,700

Type: Apartmen

Floor No.: 2 Beds: 2 Baths: 2 Furnished: Fully Furnished Kitchen Type: Open Plan Covered Parking: 3 Floors Building: 3 Floor Type: Tiles Construction
Year: 2024 Home Office Elevator Storage Space Ceiling Fan Barbecue Area Window Type: Double Glazing Provision For Under-Floor Heating
Electrical Appliances Shutters Internal Area: 90m² Covered Verandas: 20m² Total Area: 110m² Energy Heating Medium: Underfloor Heating Cooling
Type: Autonomous Cooling System Energy Efficiency Grade: A...