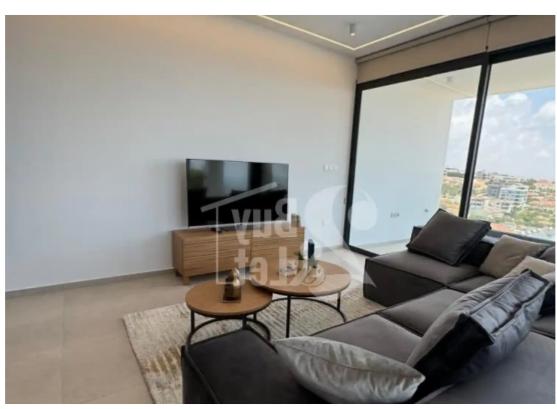

Type: Apartmen

Floor No.: 2 Beds: 2 Baths: 2 Furnished: Fully Furnished Kitchen Type: Open Plan Covered Parking: 3 Floors Building: 3 Floor Type: Tiles Construction
Year: 2024 Home Office Elevator Storage Space Ceiling Fan Barbecue Area Window Type: Double Glazing Provision For Under-Floor Heating
Electrical Appliances Shutters Internal Area: 90m² Covered Verandas: 20m² Total Area: 110m² Energy Heating Medium: Underfloor Heating Cooling
Type: Autonomous Cooling System Energy Efficiency Grade: A...