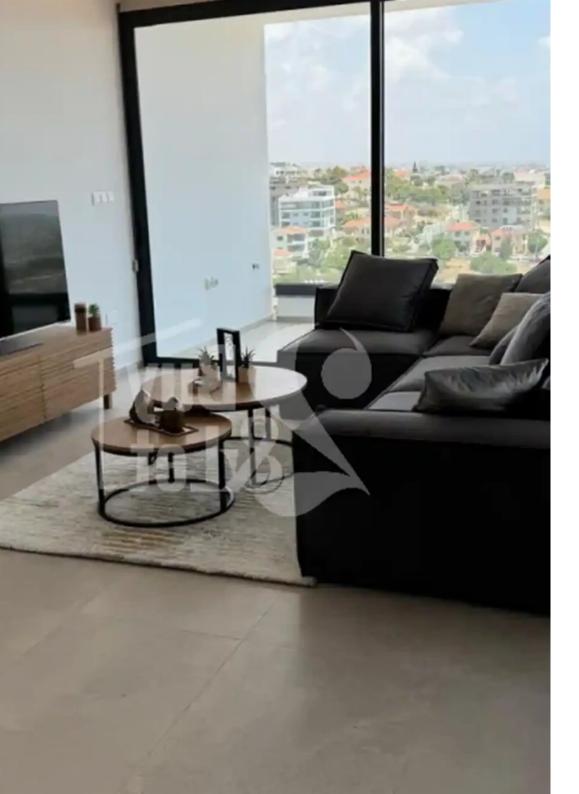

Type: Apartmen

Floor No.: 2 Beds: 2 Baths: 2 Furnished: Fully Furnished Kitchen Type: Open Plan Covered Parking: 3 Floors Building: 3 Floor Type: Tiles Construction
Year: 2024 Home Office Elevator Storage Space Ceiling Fan Barbecue Area Window Type: Double Glazing Provision For Under-Floor Heating
Electrical Appliances Shutters Internal Area: 90m² Covered Verandas: 20m² Total Area: 110m² Energy Heating Medium: Underfloor Heating Cooling
Type: Autonomous Cooling System Energy Efficiency Grade: A...