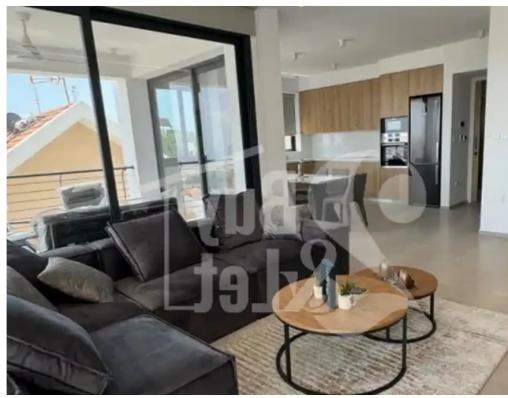

## 2-bedroom apartment to rent €2.700

Limassol, Panthea-Mesa-Geitonia-4007, Cyprus

This ad is presented by listings admin, under supervision from,

Licensed Real Estate Agent Reg no: 1234, Lic no: 603/E

Offered at:  $\leq 2,700$ 

**Estate ID:** 48746

**Ref:** ba5304728

NET internal area: 110

Bathrooms: 2

Bedrooms: 2

Parking spaces: Covered cars

Available from: 2024-07-09

Offered at: 2,700

Type: Apartmen

Floor No.: 2 Beds: 2 Baths: 2 Furnished: Fully Furnished Kitchen Type: Open Plan Covered Parking: 3 Floors Building: 3 Floor Type: Tiles Construction
Year: 2024 Home Office Elevator Storage Space Ceiling Fan Barbecue Area Window Type: Double Glazing Provision For Under-Floor Heating
Electrical Appliances Shutters Internal Area: 90m² Covered Verandas: 20m² Total Area: 110m² Energy Heating Medium: Underfloor Heating Cooling
Type: Autonomous Cooling System Energy Efficiency Grade: A...