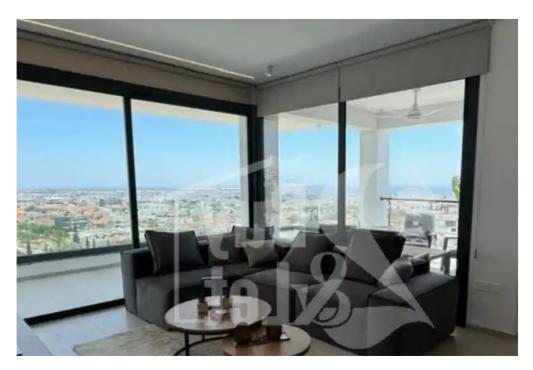

## 2-bedroom apartment to rent €2.700

Limassol, Panthea-Mesa-Geitonia-4007, Cyprus

This ad is presented by listings admin, under supervision from,

Licensed Real Estate Agent Reg no: 1234, Lic no: 603/E

Offered at:  $\leq 2,700$ 

**Estate ID:** 48746

**Ref:** ba5304728

NET internal area: 110

Bathrooms: 2

Bedrooms: 2

Parking spaces: Covered cars

Available from: 2024-07-09

Offered at: 2,700

Type: Apartmen

Floor No.: 2 Beds: 2 Baths: 2 Furnished: Fully Furnished Kitchen Type: Open Plan Covered Parking: 3 Floors Building: 3 Floor Type: Tiles Construction
Year: 2024 Home Office Elevator Storage Space Ceiling Fan Barbecue Area Window Type: Double Glazing Provision For Under-Floor Heating
Electrical Appliances Shutters Internal Area: 90m² Covered Verandas: 20m² Total Area: 110m² Energy Heating Medium: Underfloor Heating Cooling
Type: Autonomous Cooling System Energy Efficiency Grade: A...