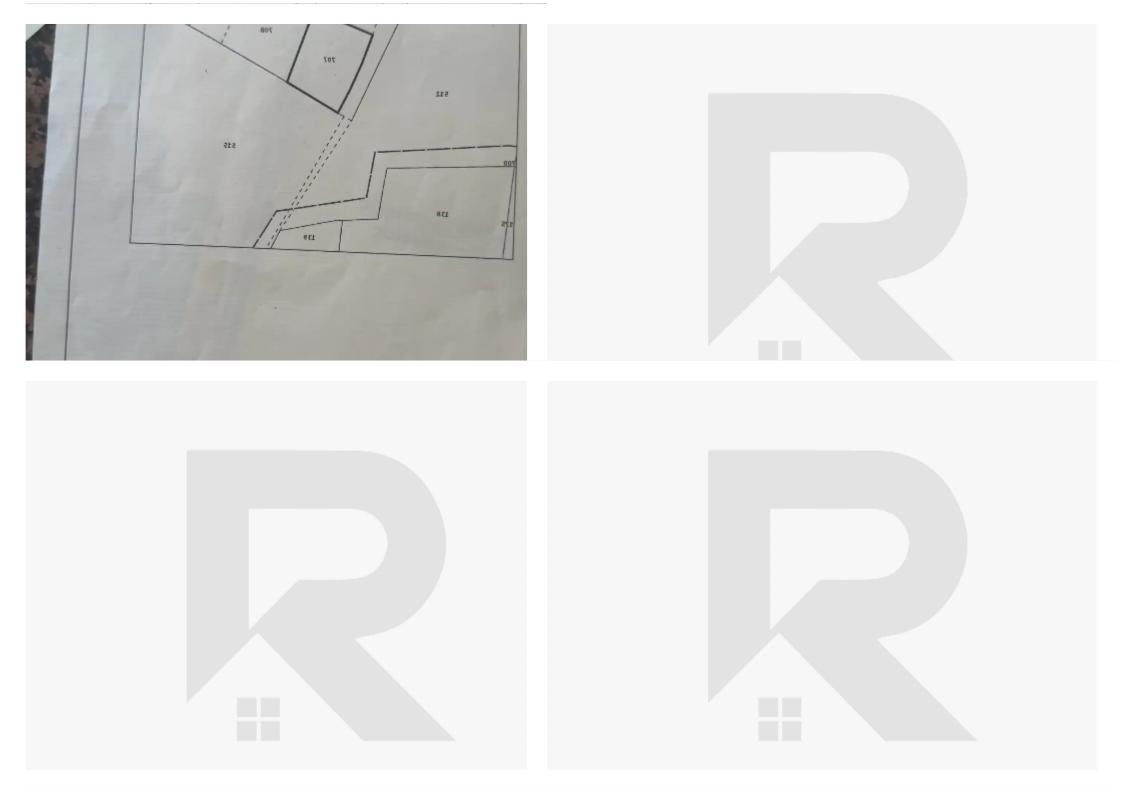

## (Share) Residential land 523 m<sup>2</sup> €62.000

Larnaka, Psevdas-7649, Cyprus

This ad is presented by listings admin, under supervision from , Licensed Real Estate Agent Reg no: 1234, Lic no: 603/E

Offered at: € 62,000 Estate ID: 48772 Ref: ba5304482

""Separated Plot for sale psevda all amenities and roads Beautiful location""...