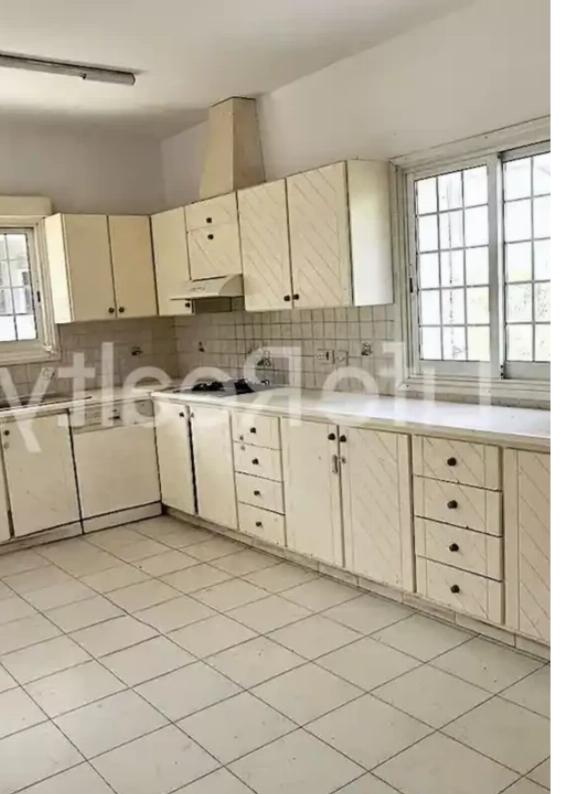

## 4-bedroom semi-detached f?r s?le €245.000

Limassol, Pera-Pedi-4779, Cyprus

This ad is presented by listings admin, under supervision from , Licensed Real Estate Agent Reg no: 1234, Lic no: 603/E

**Offered at:** €245,000

**Estate ID:** 48786

Ref: ba5303551

NET internal area: 350

Bathrooms: 2

Bedrooms: 4

Parking spaces: Uncovered cars

Available from: 2024-07-09

Offered at: 245,000