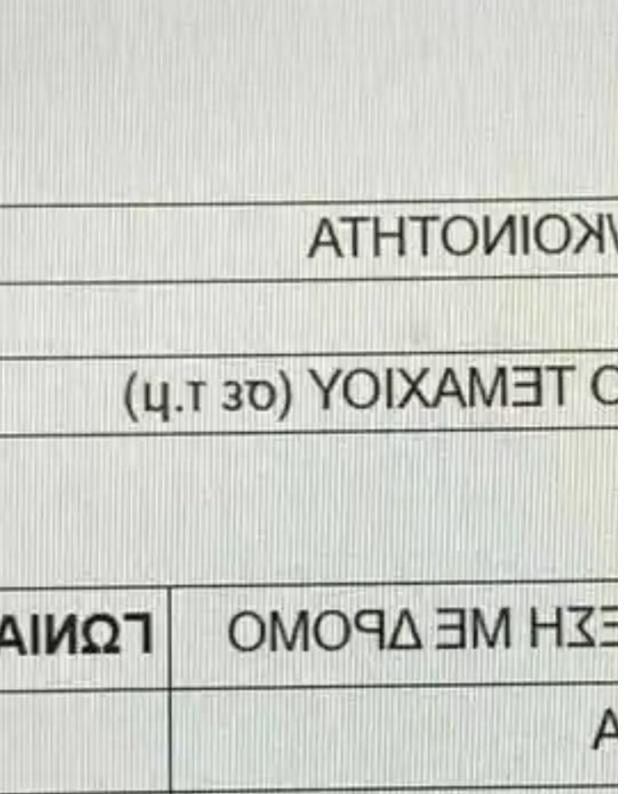

## Agricultural land 24429 m<sup>2</sup>

€50.000

Limassol, Sotira-4633, Cyprus

This ad is presented by listings admin, under supervision from ,

Licensed Real Estate Agent Reg no: 1234, Lic no: 603/E

**Offered at:** € 68,900

**Estate ID:** 48789

**Ref:** ba5299872

m<sup>2</sup> I
Total plot's-land's area: 24429 m<sup>2</sup>

Coverage: 0 %

Available from: 2024-07-09

Type: Agricultural