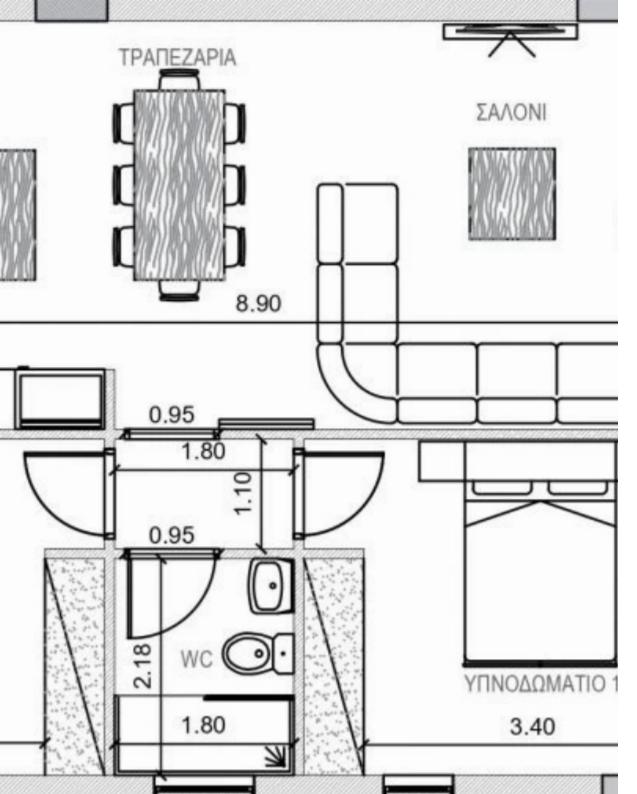

Offered at: € 390,000 Estate ID: 48827

Ref: J4555L2166

Apartment 102 Beds: 2 Internal Area: 84 m<sup>2</sup> Covered Verandas: 16 m<sup>2</sup> Common Area: 32 m<sup>2</sup> Total Covered Area: 135 m<sup>2</sup> Parking: 1 space Welcome to Apartment 102, a spacious and contemporary two-bedroom residence. This unit offers an expansive internal area of 84 square meters, providing ample space for comfortable living. The apartment includes 16 square meters of covered verandas, perfect for relaxing and enjoying the outdoors. Additionally, residents have access to a 32 square meter common area, enhancing the overall living experience. With a total covered area of 135 square meters, this apartment boasts a well-thought-out and functional layout. A designated parking space is also in...