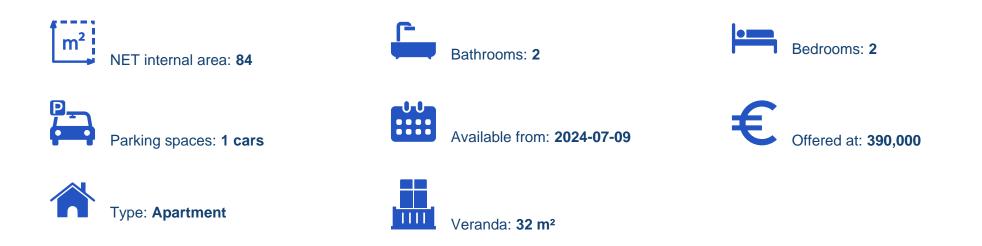

Offered at: € 390,000 Estate ID: 48827

Ref: J4555L2166

Apartment 102 Beds: 2 Internal Area: 84 m<sup>2</sup> Covered Verandas: 16 m<sup>2</sup> Common Area: 32 m<sup>2</sup> Total Covered Area: 135 m<sup>2</sup> Parking: 1 space Welcome to Apartment 102, a spacious and contemporary two-bedroom residence. This unit offers an expansive internal area of 84 square meters, providing ample space for comfortable living. The apartment includes 16 square meters of covered verandas, perfect for relaxing and enjoying the outdoors. Additionally, residents have access to a 32 square meter common area, enhancing the overall living experience. With a total covered area of 135 square meters, this apartment boasts a well-thought-out and functional layout. A designated parking space is also in...