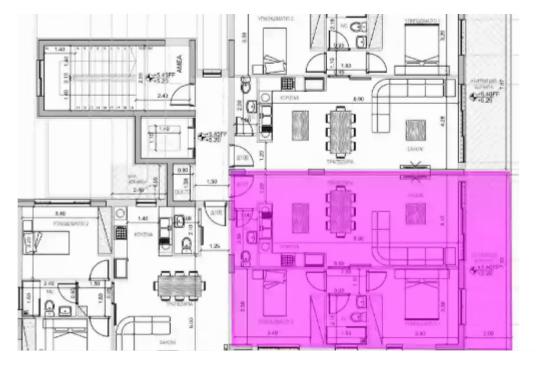

Offered at: € 390,000 Estate ID: 48827

Ref: J4555L2166

Apartment 102 Beds: 2 Internal Area: 84 m<sup>2</sup> Covered Verandas: 16 m<sup>2</sup> Common Area: 32 m<sup>2</sup> Total Covered Area: 135 m<sup>2</sup> Parking: 1 space Welcome to Apartment 102, a spacious and contemporary two-bedroom residence. This unit offers an expansive internal area of 84 square meters, providing ample space for comfortable living. The apartment includes 16 square meters of covered verandas, perfect for relaxing and enjoying the outdoors. Additionally, residents have access to a 32 square meter common area, enhancing the overall living experience. With a total covered area of 135 square meters, this apartment boasts a well-thought-out and functional layout. A designated parking space is also in...