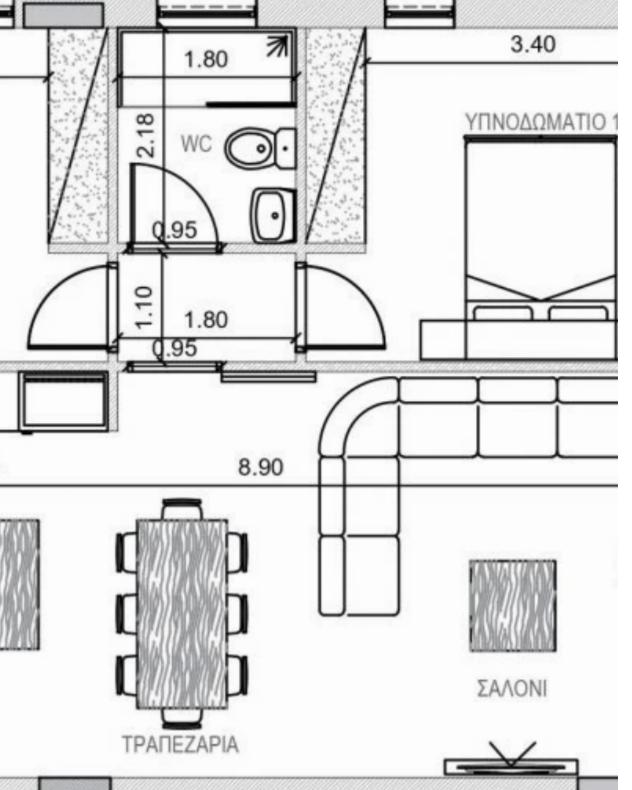

Offered at: **370,000** 

Type: **Apartment** 

Veranda: 32 m²

Apartment 103 Beds: 2 Internal Area: 85 m² Covered Verandas: 16 m² Common Area: 33 m² Total Covered Area: 136 m² Parking: 1 space Discover Apartment 103, a spacious and modern two-bedroom home. This unit features an internal area of 85 square meters, providing plenty of room for comfortable living. The apartment includes 16 square meters of covered verandas, perfect for outdoor relaxation and entertainment. Additionally, residents benefit from a 33 square meter common area, enhancing the overall living environment. With a total covered area of 136 square meters, this apartment offers a well-designed and functional layout. A designated parking space is also included, ensuring con...