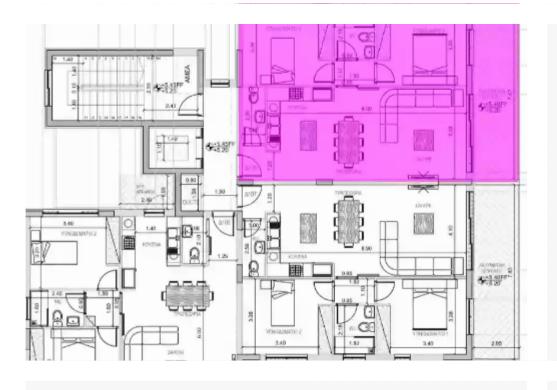

Offered at: **370,000** 

Type: **Apartment** 

Veranda: 32 m²

Apartment 103 Beds: 2 Internal Area: 85 m² Covered Verandas: 16 m² Common Area: 33 m² Total Covered Area: 136 m² Parking: 1 space Discover Apartment 103, a spacious and modern two-bedroom home. This unit features an internal area of 85 square meters, providing plenty of room for comfortable living. The apartment includes 16 square meters of covered verandas, perfect for outdoor relaxation and entertainment. Additionally, residents benefit from a 33 square meter common area, enhancing the overall living environment. With a total covered area of 136 square meters, this apartment offers a well-designed and functional layout. A designated parking space is also included, ensuring con...