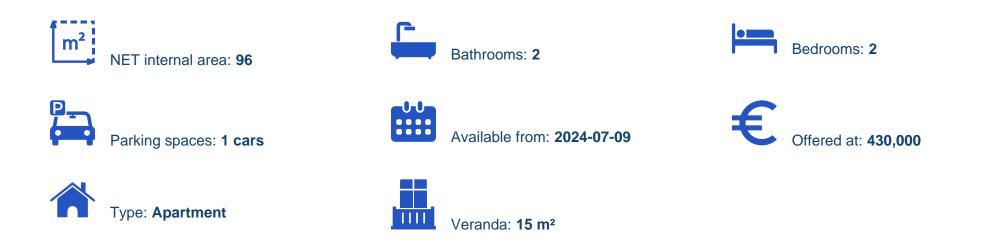

**Offered at:** € 430,000

Estate ID: 48830

Ref: J4554L2169

Apartment 403 Beds: 2 Internal Area: 96 m<sup>2</sup> Covered Verandas: 16 m<sup>2</sup> Common Area: 37 m<sup>2</sup> Total Covered Area: 154 m<sup>2</sup> Parking: 1 space Introducing Apartment 403, a spacious and modern two-bedroom residence. This unit boasts a generous internal area of 96 square meters, providing ample space for comfortable living. The apartment features 16 square meters of covered verandas, perfect for relaxing and enjoying the outdoors. Additionally, residents benefit from a 37 square meter common area, enhancing the overall living experience. With a total covered area of 154 square meters, this apartment offers a well-thought-out and functional layout. A designated parking space is also included, e...