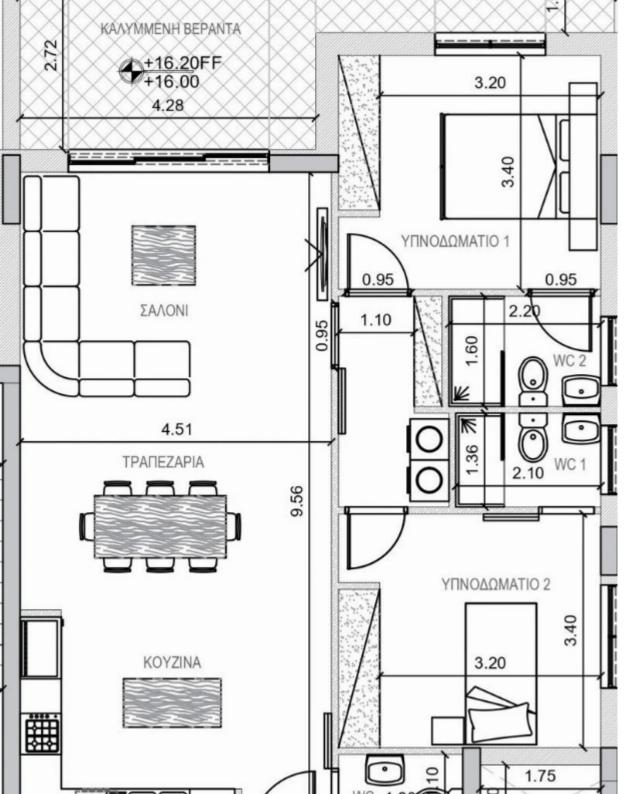

**Offered at:** € 430,000

Estate ID: 48830

Ref: J4554L2169

Apartment 403 Beds: 2 Internal Area: 96 m<sup>2</sup> Covered Verandas: 16 m<sup>2</sup> Common Area: 37 m<sup>2</sup> Total Covered Area: 154 m<sup>2</sup> Parking: 1 space Introducing Apartment 403, a spacious and modern two-bedroom residence. This unit boasts a generous internal area of 96 square meters, providing ample space for comfortable living. The apartment features 16 square meters of covered verandas, perfect for relaxing and enjoying the outdoors. Additionally, residents benefit from a 37 square meter common area, enhancing the overall living experience. With a total covered area of 154 square meters, this apartment offers a well-thought-out and functional layout. A designated parking space is also included, e...