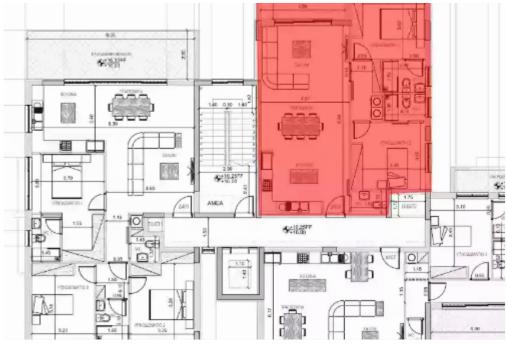

**Offered at:** € 430,000

Estate ID: 48830

Ref: J4554L2169

Apartment 403 Beds: 2 Internal Area: 96 m<sup>2</sup> Covered Verandas: 16 m<sup>2</sup> Common Area: 37 m<sup>2</sup> Total Covered Area: 154 m<sup>2</sup> Parking: 1 space Introducing Apartment 403, a spacious and modern two-bedroom residence. This unit boasts a generous internal area of 96 square meters, providing ample space for comfortable living. The apartment features 16 square meters of covered verandas, perfect for relaxing and enjoying the outdoors. Additionally, residents benefit from a 37 square meter common area, enhancing the overall living experience. With a total covered area of 154 square meters, this apartment offers a well-thought-out and functional layout. A designated parking space is also included, e...