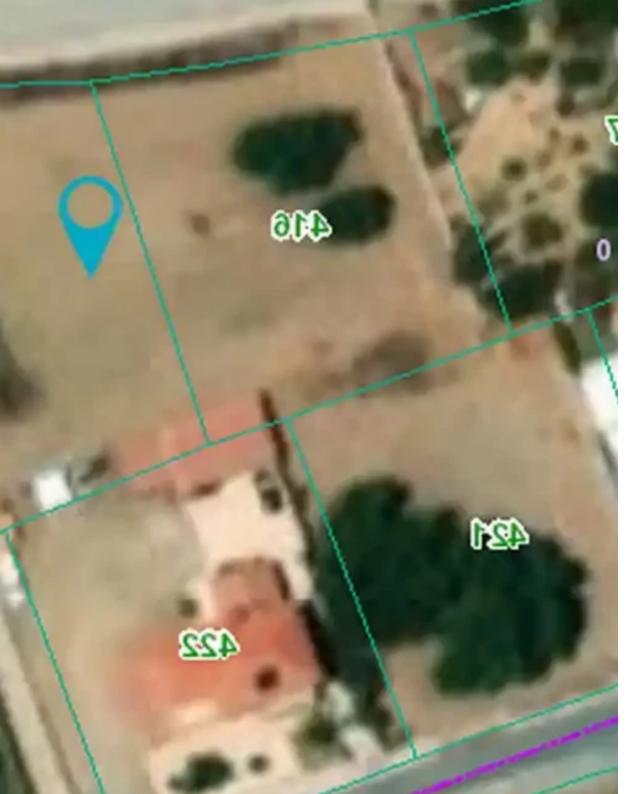

КА (рака:1:5000

Total plot's-land's area: 1644 m<sup>2</sup>

Coverage: 20 %

Density: 30 %

Available from: 2024-07-09

Offered at: **280,000** 

Гуре: **Residential** 

mage not found or type unknown