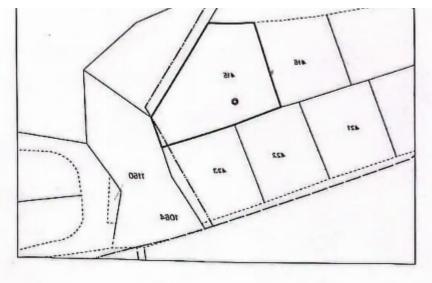

КА (рака:1:5000

Total plot's-land's area: 1644 m<sup>2</sup>

Coverage: 20 %

Density: 30 %

Available from: 2024-07-09

Offered at: **280,000** 

Гуре: **Residential** 

mage not found or type unknown