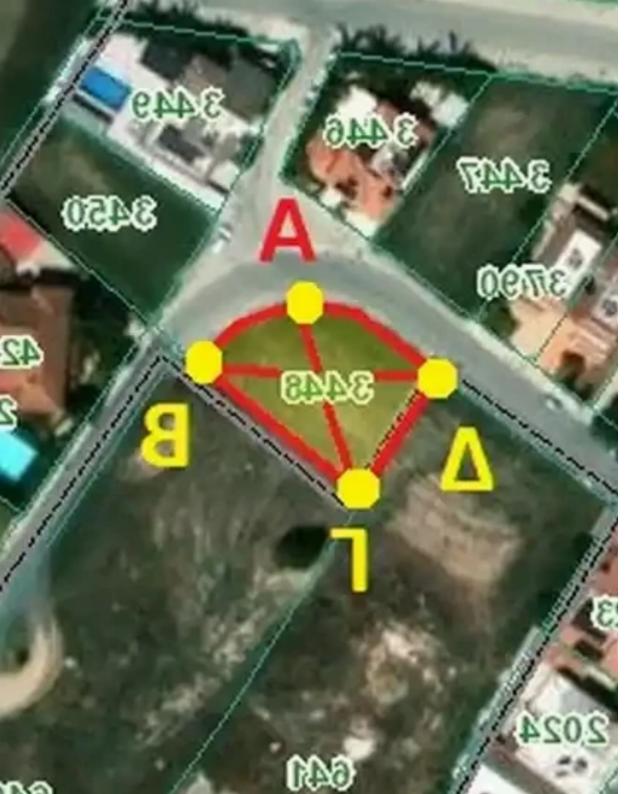

## Residential land 698 m<sup>2</sup> €200.000

Nicosia, Dimitri-Stavrou-St-Arch-Michael-Latsia-2224, Cyprus This ad is presented by listings admin, under supervision from, Licensed Real Estate Agent Reg no: 1234, Lic no: 603/E

Offered at: €195,000 Estate ID: 48884 Ref: ba5301701

Available from: 2024-07-09

...