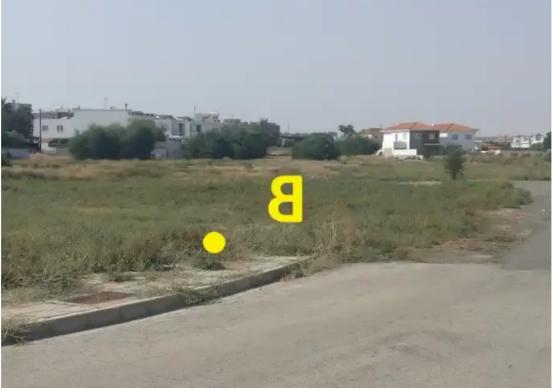

## Residential land 698 m<sup>2</sup> €200.000

Nicosia, Dimitri-Stavrou-St-Arch-Michael-Latsia-2224, Cyprus This ad is presented by listings admin, under supervision from, Licensed Real Estate Agent Reg no: 1234, Lic no: 603/E