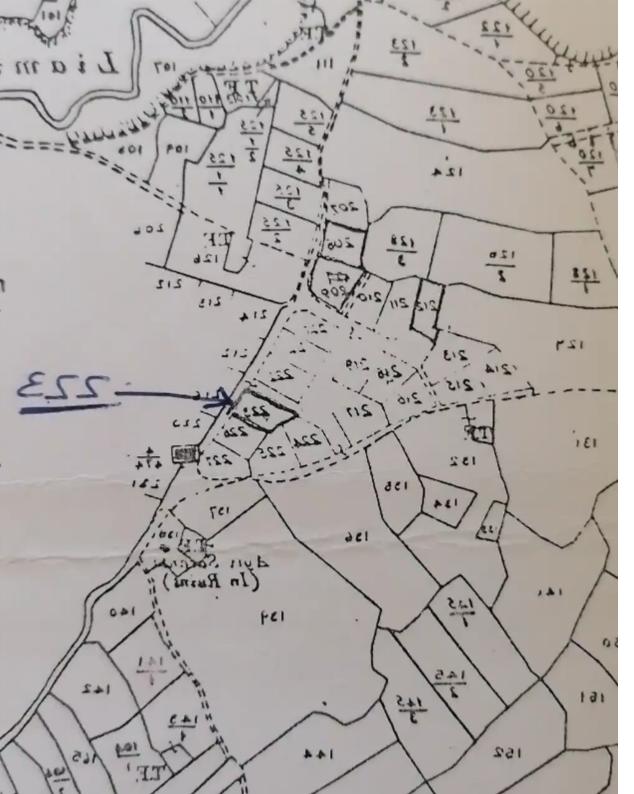

## Residential land 842 m<sup>2</sup>

**€199.800** 

Paphos, Tala-Kamares-8577, Cyprus

This ad is presented by listings admin, under supervision from ,

Licensed Real Estate Agent Reg no: 1234, Lic no: 603/E

**Offered at:** € 199,800

**Estate ID:** 48972

**Ref:** ba5299929

0.9 όνοιες των Σχεδίων Ανάπτυξης. ΡΑΦΗΣ να μην είναι ακριβής, σε περίπτ

m² l
Total plot's-land's area: 842 m²

Coverage: 0 %

Available from: 2024-07-09