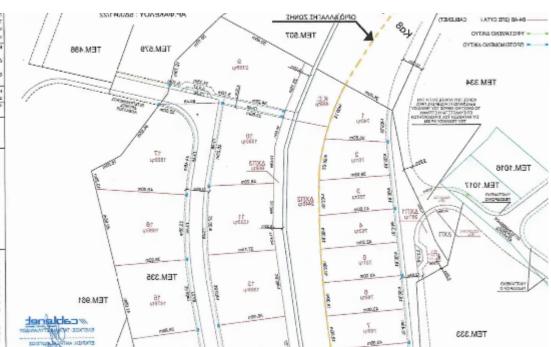

**Offered at:** € 335,000

**Estate ID:** 48977

**Ref:** ba5301186

Total plot's-land's area: 1685 m²

Available from: 2024-07-09

Offered at: 335,00

Type: Industria

The asset is an under separation industrial plot in the Ypsonas area ,Limassol. The asset has an area of 1685sq.m (plot number 16). The immediate area comprises of industrial developments and enjoys easy access to the motorway. The asset is covered by all utility services (water, electricity and telecommunication). The asset falls within industrial planning zone Ba4 with 90% building density, 60% coverage in 2 floors. Price 335000 plus vat...