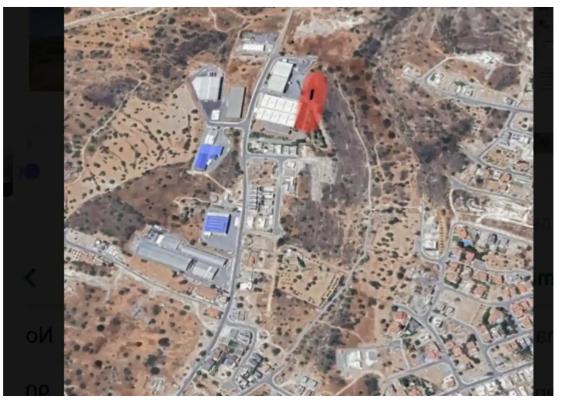

**Offered at:** € 335,000

**Estate ID:** 48977

**Ref:** ba5301186

Total plot's-land's area: 1685 m²

Available from: 2024-07-09

Offered at: 335,00

Type: Industria

The asset is an under separation industrial plot in the Ypsonas area ,Limassol. The asset has an area of 1685sq.m (plot number 16). The immediate area comprises of industrial developments and enjoys easy access to the motorway. The asset is covered by all utility services (water, electricity and telecommunication). The asset falls within industrial planning zone Ba4 with 90% building density, 60% coverage in 2 floors. Price 335000 plus vat...

## **Estate on map:**

Website: realty.com.cy/p/industrial-land-1685-m²-€335.000-

ba5301186

Email: info@rimatech.com.cy

**Phone:** +35795958898 // +35725714014

This ad is presented by listings admin, under supervision from,