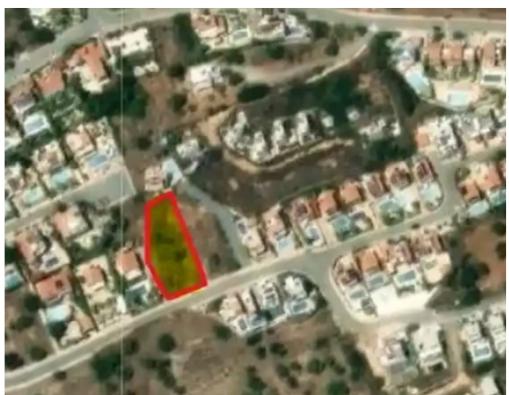

**Offered at:** € 187,000

**Estate ID:** 48978

**Ref:** ba5300971

Total plot's-land's area: 948 m²

Coverage: 20 %

Density: 30 %

Available from: 2024-07-09

Offered at: 187,000

## **Estate on map:**

Website: realty.com.cy/p/residential-land-948-m²-€215.000-

ba5300971

Email: info@rimatech.com.cy

**Phone:** +35795958898 // +35725714014

This ad is presented by listings admin, under supervision from,