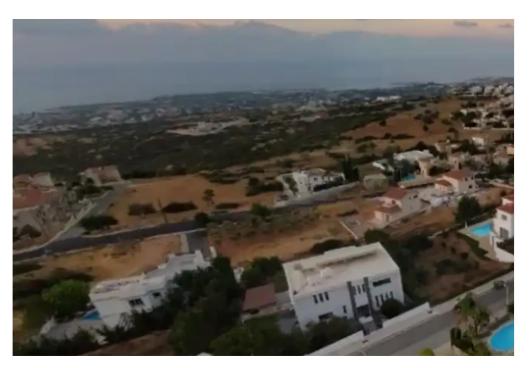

Type: Residentia

"""Prime Plot of Land for Sale in Pegia, Paphos Don't miss out on this exceptional opportunity to build your dream home or investment property in one of Cyprus's most desirable locations! Location: Pegia, Paphos, Cyprus Plot Size: 948 square meters Price: €215,000 Property Overview:

Zoning: Residential Building Density: 30% Coverage: 20% Height: Up to 2 floors Discover an exceptional opportunity to own a prime piece of real estate in the sought-after area of Pegia, Paphos. This 948 square meter plot of land offers a unique blend of tranquility, stunning natural beauty, and convenient access to modern amenities. Scenic Views: The plot is situated on an elevated position, prov...