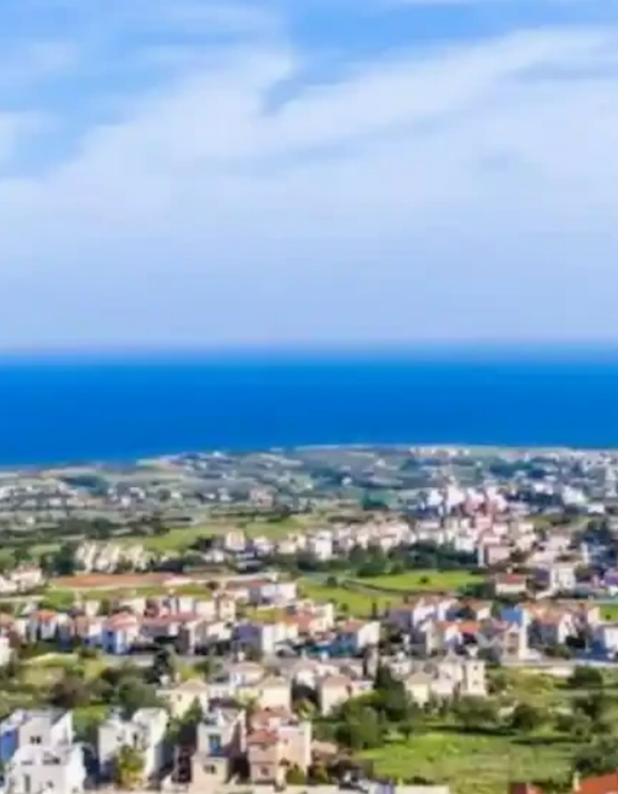

Type: Residentia

"""Prime Plot of Land for Sale in Pegia, Paphos Don't miss out on this exceptional opportunity to build your dream home or investment property in one of Cyprus's most desirable locations! Location: Pegia, Paphos, Cyprus Plot Size: 948 square meters Price: €215,000 Property Overview:

Zoning: Residential Building Density: 30% Coverage: 20% Height: Up to 2 floors Discover an exceptional opportunity to own a prime piece of real estate in the sought-after area of Pegia, Paphos. This 948 square meter plot of land offers a unique blend of tranquility, stunning natural beauty, and convenient access to modern amenities. Scenic Views: The plot is situated on an elevated position, prov...