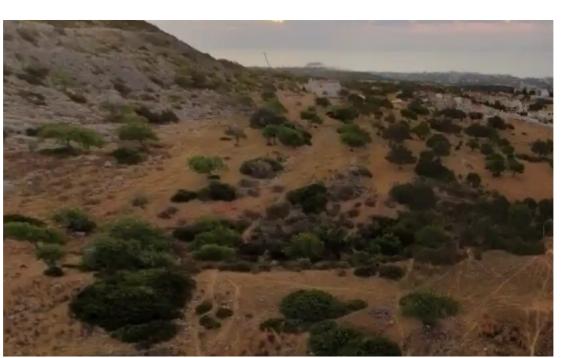

Type: Residentia

"""Prime Plot of Land for Sale in Pegia, Paphos Don't miss out on this exceptional opportunity to build your dream home or investment property in one of Cyprus's most desirable locations! Location: Pegia, Paphos, Cyprus Plot Size: 948 square meters Price: €215,000 Property Overview:

Zoning: Residential Building Density: 30% Coverage: 20% Height: Up to 2 floors Discover an exceptional opportunity to own a prime piece of real estate in the sought-after area of Pegia, Paphos. This 948 square meter plot of land offers a unique blend of tranquility, stunning natural beauty, and convenient access to modern amenities. Scenic Views: The plot is situated on an elevated position, prov...