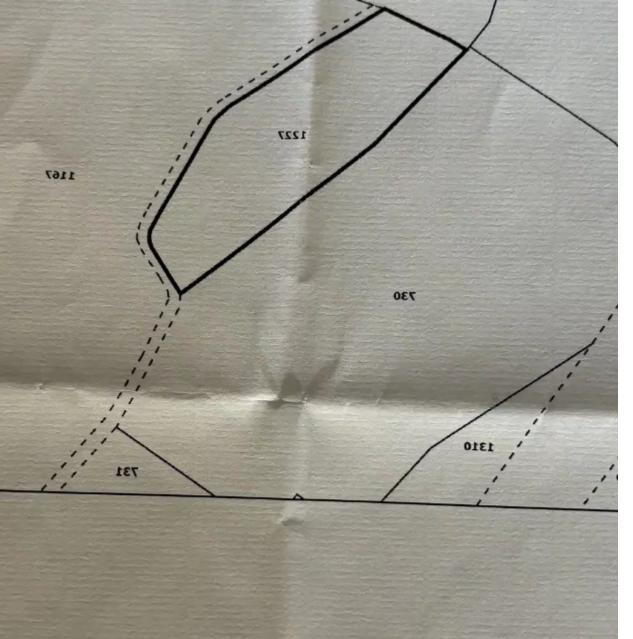

**Estate ID:** 48998

**Ref:** ba5300131

m² |
Total plot's-land's area: 1338 m²

Coverage: 0 %

Available from: 2024-07-09

Offered at: **22,000** 

Planning zone: ??31

Agricultural Land Kathikas Village Paphos Plot: 1338m² Plot Zone: ??31 Building Density: 0.10%, Covering Factor: 0.10% Max floors: 1, Max Height: 5...