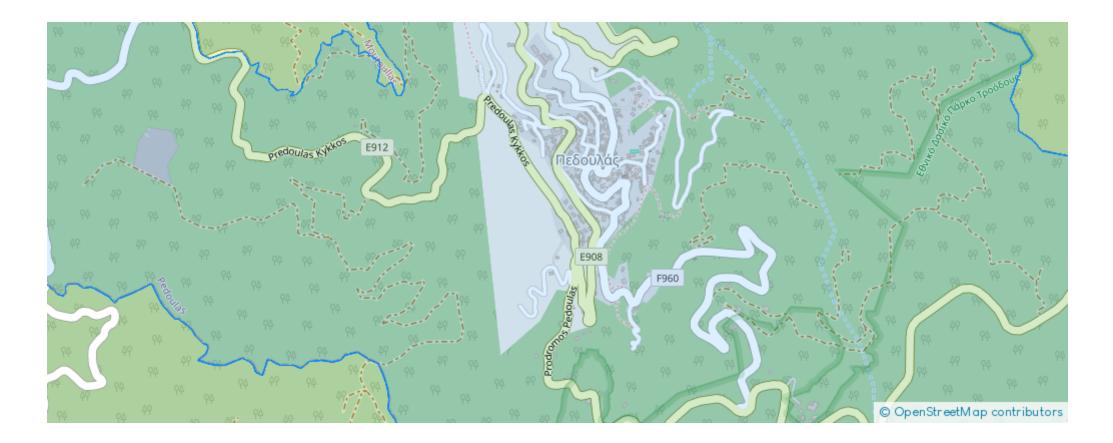

## Agricultural land 1231 m<sup>2</sup> €5.300

Nicosia, Pedoulas-2850, Cyprus This ad is presented by listings admin, under supervision from , Licensed Real Estate Agent Reg no: 1234, Lic no: 603/E

Offered at: €5,300 Estate ID: 49074 Ref: ba5298841

## **Estate on map:**

Website: realty.com.cy/p/agricultural-land-1231-m<sup>2</sup>-€5.300-

ba5298841

Email: info@rimatech.com.cy

Phone: +35795958898 // +35725714014

This ad is presented by listings admin, under supervision from , Licensed Real Estate Agent Reg no: 1234, Lic no: 603/E