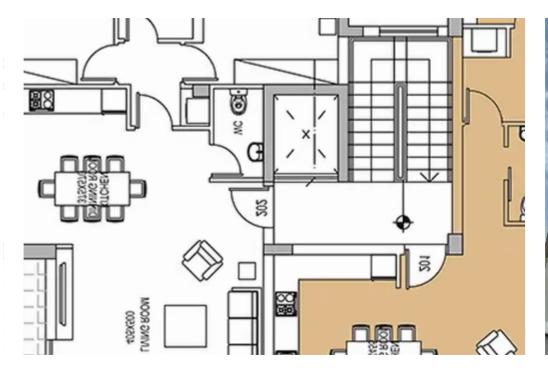

Offered at: €440,000 Estate ID: 49090 Ref: ba5298048

Brand new apartment, never lived in, constructed about 10 years ago available for resale in Potamos Germasogia. NO VAT!!! - 2 Bedrooms - 2 Bathrooms - 120 sqm covered area - Small apartment block with only 5 apartments - Located in Potamos Germasogeia within walking distance to the beach - Provisions for AC's...