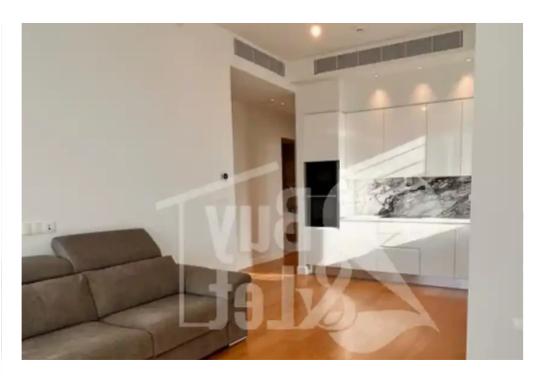

## 2-bedroom apartment to rent €4.500

Limassol, Super-Home-Center-Timou-Prodromou-Mesa-Geitonia-4004, Cyprus

This ad is presented by listings admin, under supervision from , Licensed Real Estate Agent Reg no: 1234, Lic no: 603/E

**Offered at:** € 4,500

**Estate ID:** 49370

**Ref:** ba5335295

NET internal area: 105

Bathrooms: 1

Bedrooms: 2

Parking spaces: Covered cars

Available from: 2024-07-10

Offered at: 4,500

Type: **Apartment** 

Semi Furnished Covered Parking: 1 Construction Year: 2021 Alarm Elevator Common Swimming Pool Smart Home Sauna Window Type: Double Glazing En-Suite Bathroom Electrical Appliances Gym Internet Access Pool Shower Internal Area: 105m²...