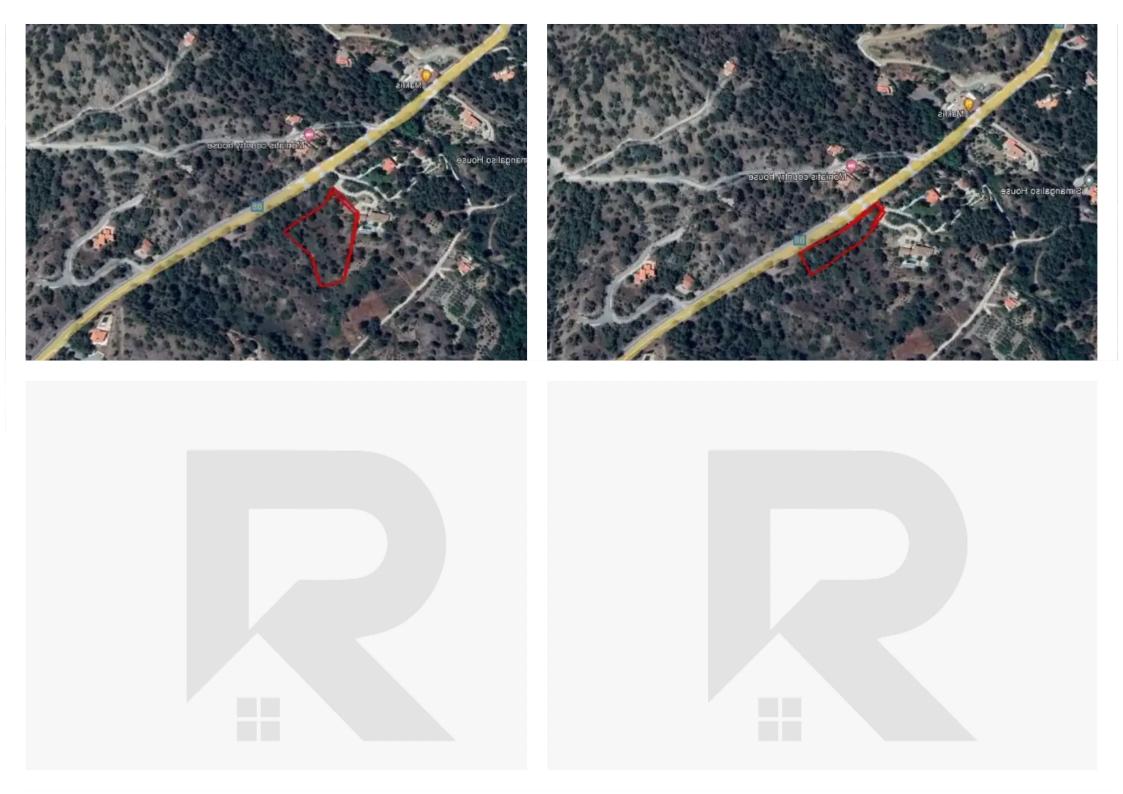

## Residential land 6588 m<sup>2</sup>

Two residential merged land for sale in the heart of forest just 5 minutes drive from Pano Platres. The plots have direct access from the main road....