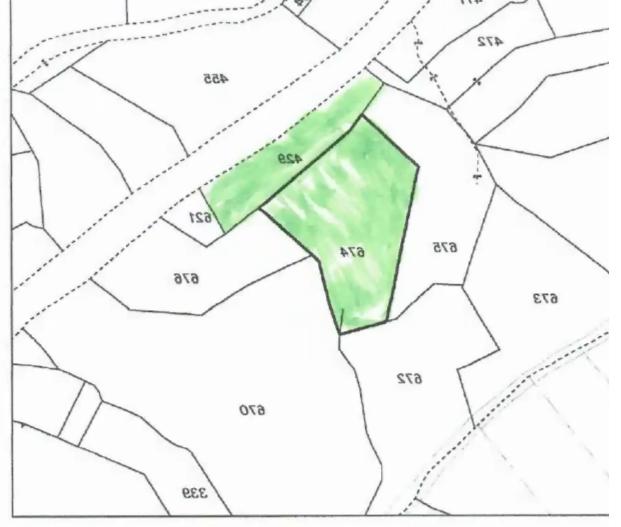

## Residential land 6588 m<sup>2</sup>

Two residential merged land for sale in the heart of forest just 5 minutes drive from Pano Platres. The plots have direct access from the main road....