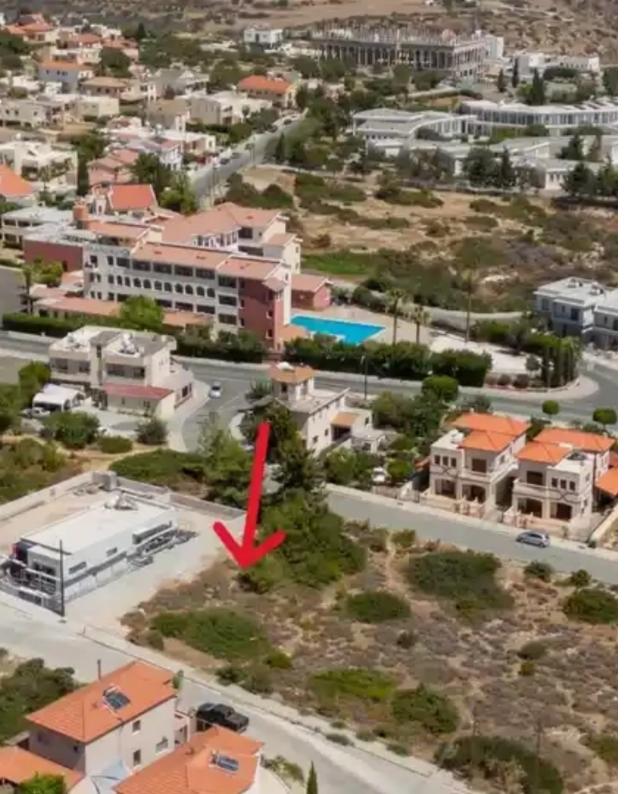

## Residential land 401 m<sup>2</sup> €147.000

Limassol, Episkopi-4620, Cyprus

This ad is presented by listings admin, under supervision from ,

Licensed Real Estate Agent Reg no: 1234, Lic no: 603/E

**Offered at:** € 147,000

**Estate ID:** 49393

**Ref:** ba5334456

m² l
Total plot's-land's area: 401 m²

Coverage: 35 %

Density: 60 %

Available from: 2024-07-10

Type: Residential