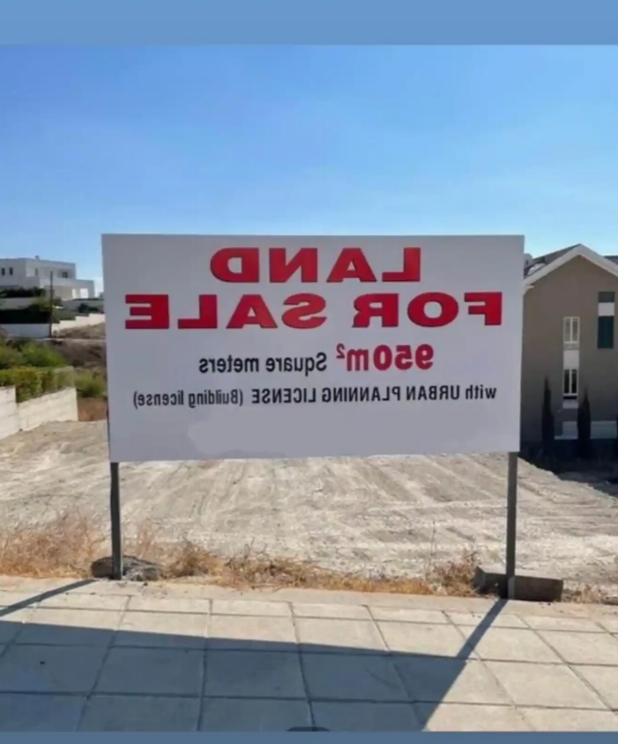

## Residential land 950 m<sup>2</sup>

## €690.000

Limassol, Agios-Tychon-4521 , Cyprus This ad is presented by listings admin, under supervision from , Licensed Real Estate Agent Reg no: 1234, Lic no: 603/E

Offered at: € 690,000 Estate ID: 49394 Ref: ba5334459