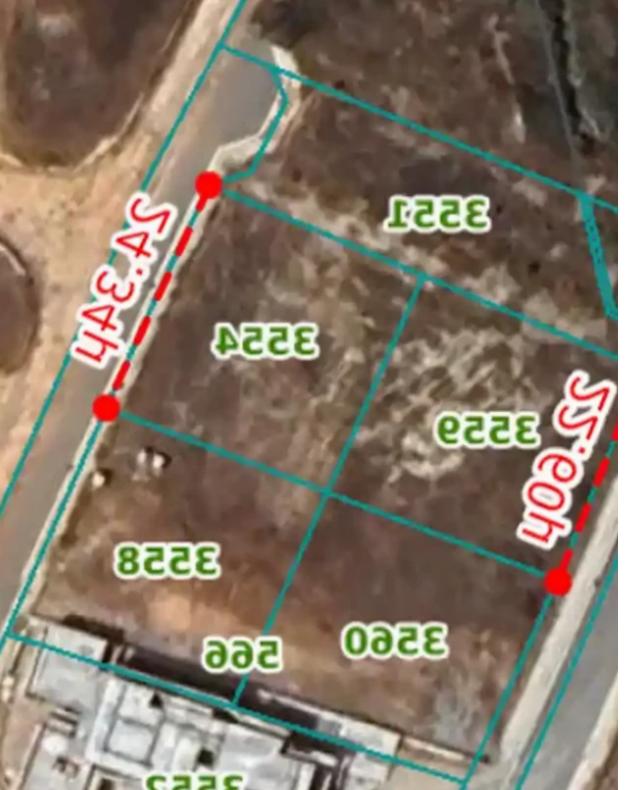

Type: Residential

""Residential plots in Latsia for sale in close proximity to Sporting with all the amenities in a quiet neighborhood with a building density coefficient of 80%, a coverage coefficient 40%, in 2 floors and 10 meters height. -Property Info- Plot 1: 552 sqm / Frontage: approx. 23m Plot 2: 555 sqm / Frontage: approx. 24m The VAT is not included""...