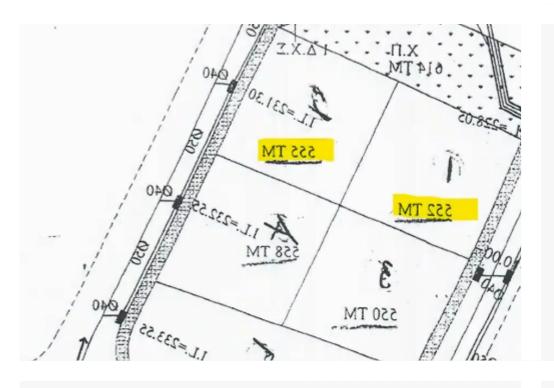

**Offered at:** € 140,000

**Estate ID:** 49402

Ref: ba5335431

Total plot's-land's area: 555 m²

Coverage: 45 %

Density: 80 %

Available from: 2024-07-10

Offered at: 140,000

Type: Residential

""Residential plots in Latsia for sale in close proximity to Sporting with all the amenities in a quiet neighborhood with a building density coefficient of 80%, a coverage coefficient 40%, in 2 floors and 10 meters height. -Property Info- Plot 1: 552 sqm / Frontage: approx. 23m Plot 2: 555 sqm / Frontage: approx. 24m The VAT is not included""...