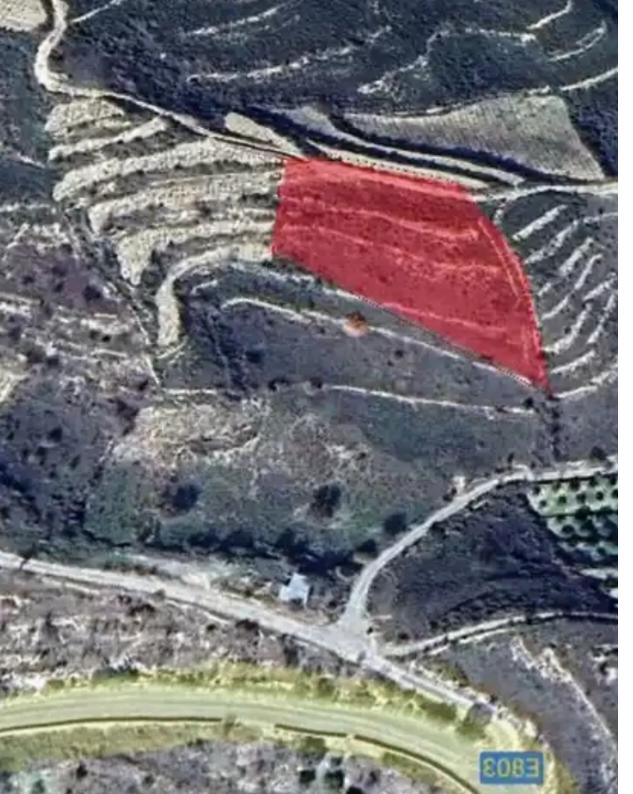

## Agricultural land 4125 m<sup>2</sup> €85.000

Limassol, Vouni-4772, Cyprus

This ad is presented by listings admin, under supervision from ,

Licensed Real Estate Agent Reg no: 1234, Lic no: 603/E

**Offered at:** € 65,000

**Estate ID:** 49406

**Ref:** ba5314735

Total plot's-land's area: 4125 m²

Coverage: 10 %

Density: 10 %

Available from: 2024-07-10

Offered at: **65,00** 

Гуре: **Agricultura**l

"""""This exceptional land parcel offers direct road access and a building density allowance of up to 400m². Equipped with provisions for both water and electricity, it presents a unique opportunity for nature enthusiasts. Located within walking distance of the village, the property features varying elevations, ideal for landscaping and planting. Zone: ?3 Coverage: 10% Building coverage: 10% Floors Allowed: 2 Height: 8.3m"""""""...