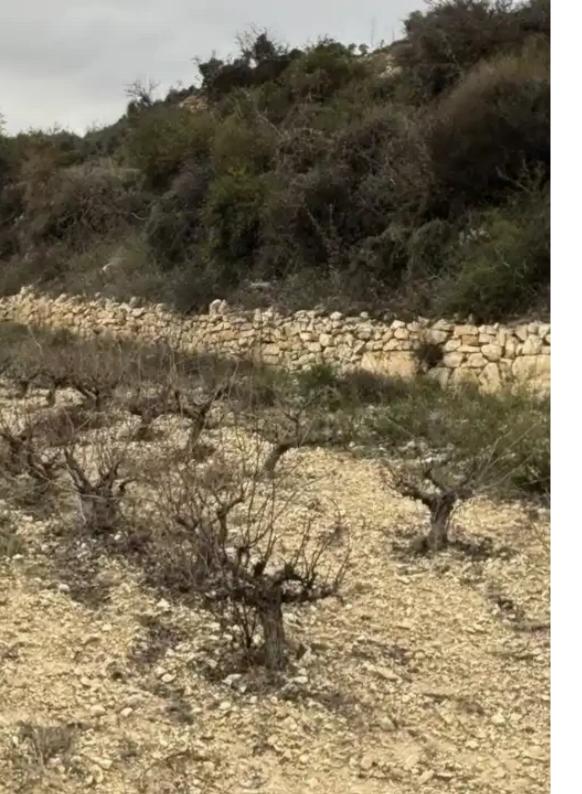

"""""This exceptional land parcel offers direct road access and a building density allowance of up to 400m². Equipped with provisions for both water and electricity, it presents a unique opportunity for nature enthusiasts. Located within walking distance of the village, the property features varying elevations, ideal for landscaping and planting. Zone: ?3 Coverage: 10% Building coverage: 10% Floors Allowed: 2 Height: 8.3m"""""""...