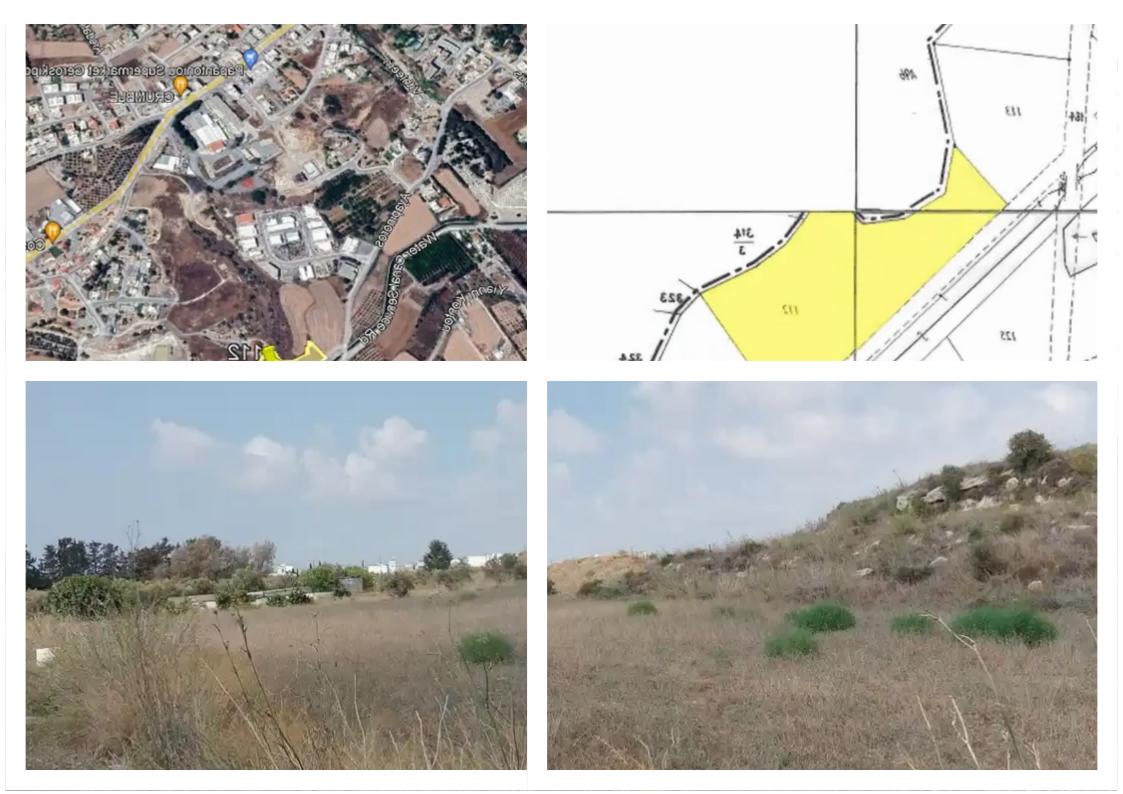

## Residential land 7815 m<sup>2</sup> €750.000

Paphos, Koloni-Geroskipou-8310 , Cyprus

This ad is presented by listings admin, under supervision from ,

Licensed Real Estate Agent Reg no: 1234, Lic no: 603/E

**Offered at:** €750,000

**Estate ID:** 49408

**Ref:** ba5335282

+--
+ Total plot's-land's area: 7815 m²

Coverage: 25 %

Density: 40 %

Available from: 2024-07-10

Offered at: 750,000