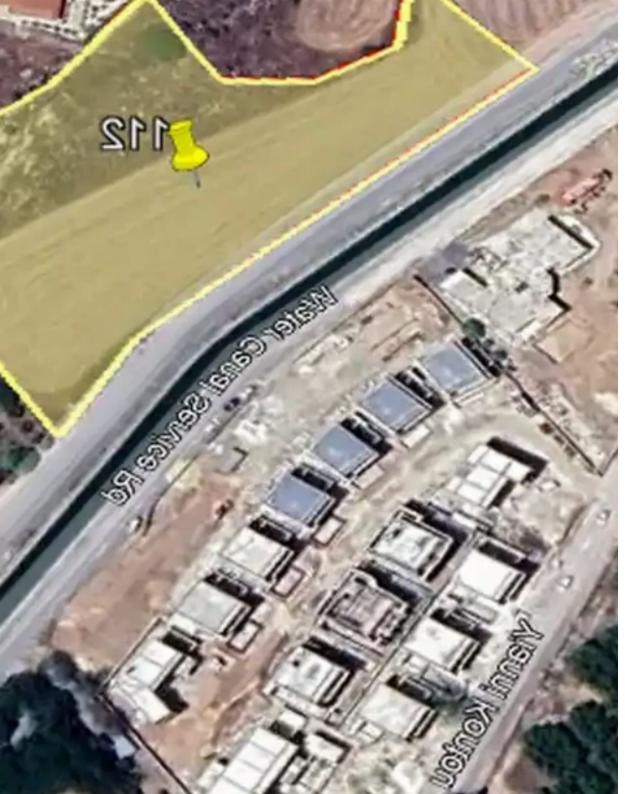

## Residential land 7815 m<sup>2</sup> €750.000

Paphos, Koloni-Geroskipou-8310 , Cyprus

This ad is presented by listings admin, under supervision from ,

Licensed Real Estate Agent Reg no: 1234, Lic no: 603/E

**Offered at:** €750,000

**Estate ID:** 49408

**Ref:** ba5335282

+--
+ Total plot's-land's area: 7815 m²

Coverage: 25 %

Density: 40 %

Available from: 2024-07-10

Offered at: 750,000