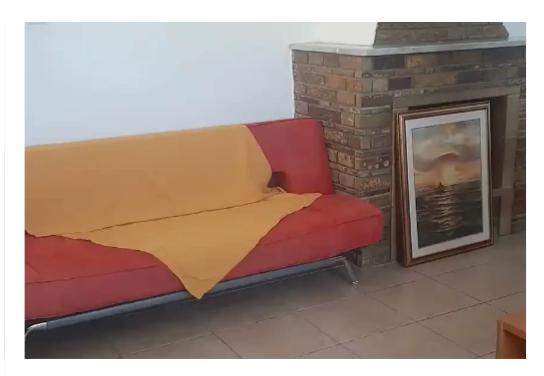

## 3-bedroom apartment to rent €1.350

Limassol, Panthea-Mesa-Geitonia-4007, Cyprus

This ad is presented by listings admin, under supervision from,

Licensed Real Estate Agent Reg no: 1234, Lic no: 603/E

**Offered at:** € 1,350

**Estate ID:** 49443

**Ref:** ba5333965

NET internal area: 130

Bathrooms: 2

Bedrooms: 3

Parking spaces: Uncovered cars

Available from: 2024-07-10

Offered at: 1,350

Type: **Apartment** 