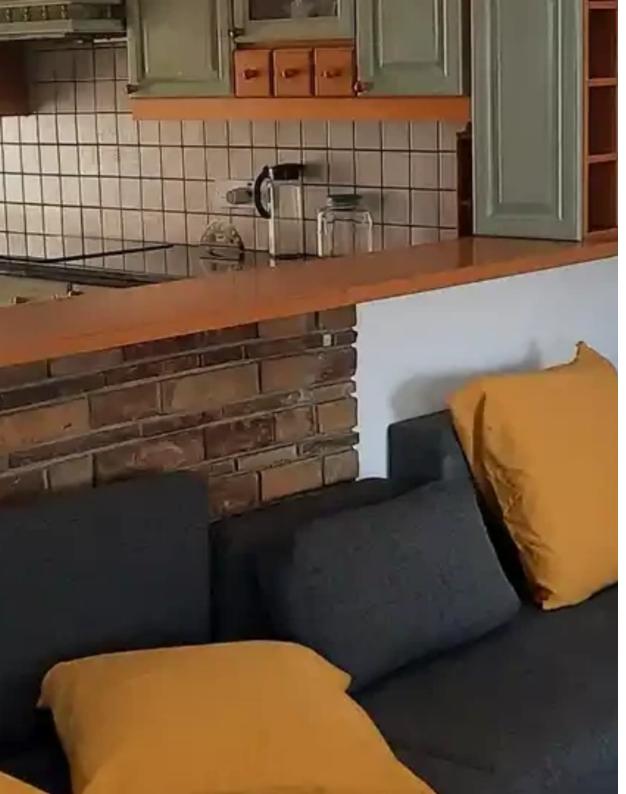

## 3-bedroom apartment to rent €1.350

Limassol, Panthea-Mesa-Geitonia-4007, Cyprus

This ad is presented by listings admin, under supervision from,

Licensed Real Estate Agent Reg no: 1234, Lic no: 603/E

**Offered at:** € 1,350

**Estate ID:** 49443

**Ref:** ba5333965

NET internal area: 130

Bathrooms: 2

Bedrooms: 3

Parking spaces: Uncovered cars

Available from: 2024-07-10

Offered at: 1,350

Type: **Apartment** 