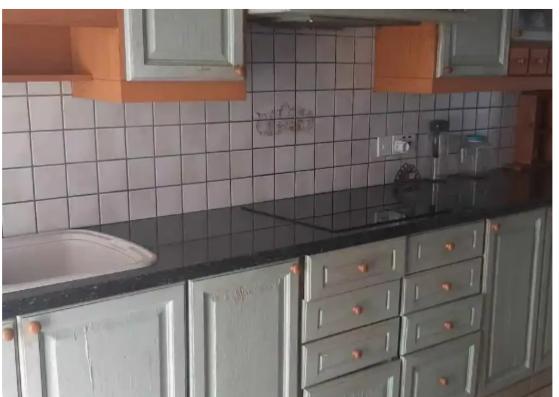

## 3-bedroom apartment to rent €1.350

Limassol, Panthea-Mesa-Geitonia-4007, Cyprus

This ad is presented by listings admin, under supervision from,

Licensed Real Estate Agent Reg no: 1234, Lic no: 603/E

**Offered at:** € 1,350

**Estate ID:** 49443

**Ref:** ba5333965

NET internal area: 130

Bathrooms: 2

Bedrooms: 3

Parking spaces: Uncovered cars

Available from: 2024-07-10

Offered at: 1,350

Type: **Apartment** 