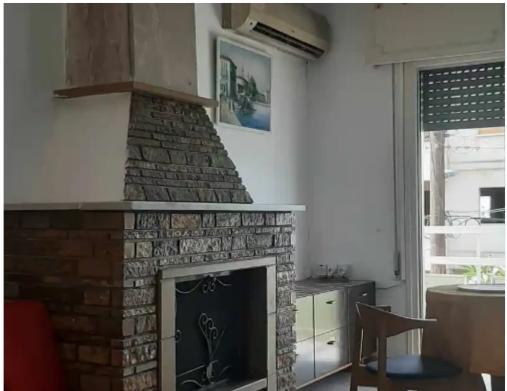

## 3-bedroom apartment to rent €1.350

Limassol, Panthea-Mesa-Geitonia-4007, Cyprus

This ad is presented by listings admin, under supervision from,

Licensed Real Estate Agent Reg no: 1234, Lic no: 603/E

**Offered at:** € 1,350

**Estate ID:** 49443

**Ref:** ba5333965

NET internal area: 130

Bathrooms: 2

Bedrooms: 3

Parking spaces: Uncovered cars

Available from: 2024-07-10

Offered at: 1,350

Type: **Apartment** 