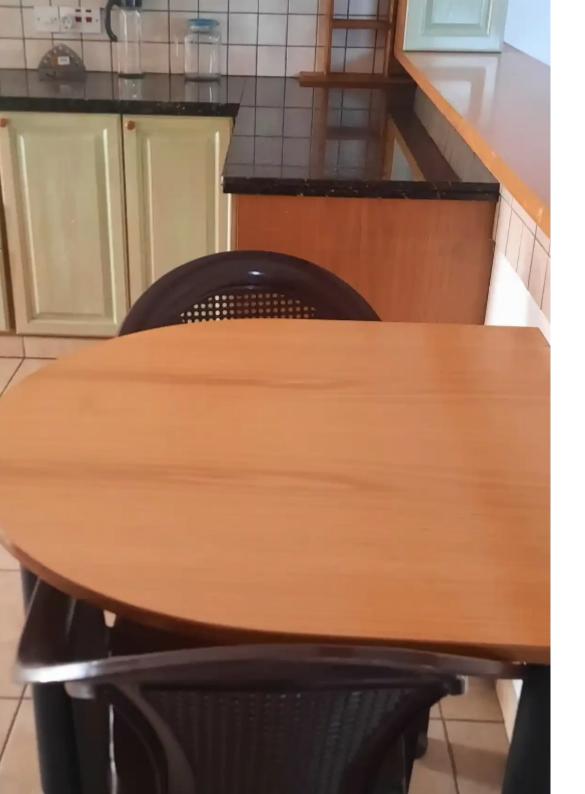

## 3-bedroom apartment to rent €1.350

Limassol, Panthea-Mesa-Geitonia-4007, Cyprus

This ad is presented by listings admin, under supervision from,

Licensed Real Estate Agent Reg no: 1234, Lic no: 603/E

**Offered at:** € 1,350

**Estate ID:** 49443

**Ref:** ba5333965

NET internal area: 130

Bathrooms: 2

Bedrooms: 3

Parking spaces: Uncovered cars

Available from: 2024-07-10

Offered at: 1,350

Type: **Apartment** 