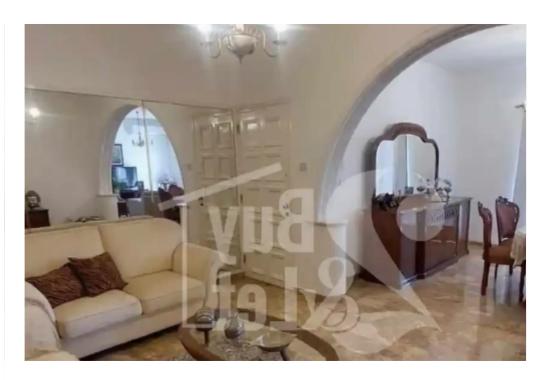

**Offered at:** €500,000

**Estate ID:** 49668

**Ref:** ba5337072

NET internal area: 140

Bathrooms: 2

Bedrooms: 3

Parking spaces: Uncovered cars

Available from: 2024-07-11

Offered at: 500,000

Type: SemidetachedHouse

Fully Furnished Kitchen Type: Separated Uncovered Parking: 2 Construction Year: 1993 Storage Space Air Condition Mountain View: Quiet Location Title Deed: Pending Electrical Appliances Internet Access Areas Internal Area: 170m² Plot Area: 400m² Energy Efficiency Grade: C...