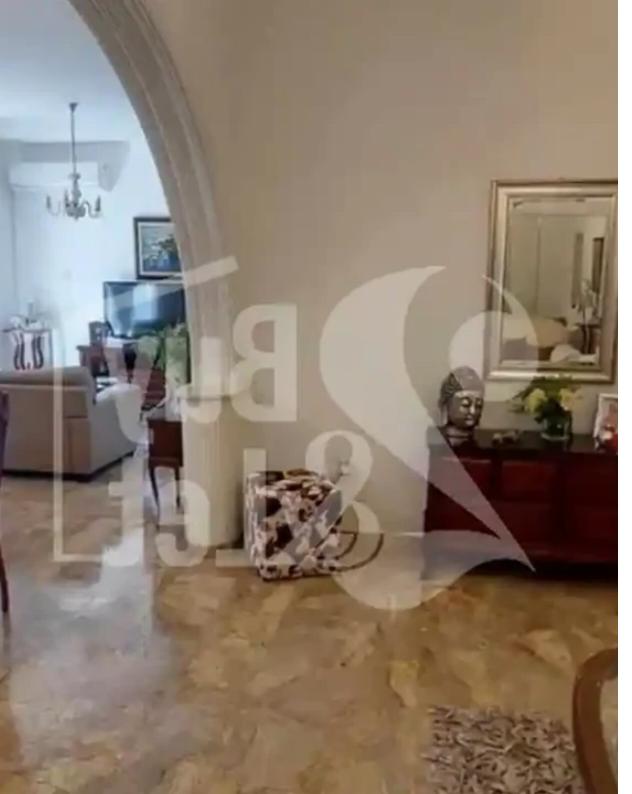

**Offered at:** €500,000

**Estate ID:** 49668

**Ref:** ba5337072

NET internal area: 140

Bathrooms: 2

Bedrooms: 3

Parking spaces: Uncovered cars

Available from: 2024-07-11

Offered at: 500,000

Type: SemidetachedHouse

Fully Furnished Kitchen Type: Separated Uncovered Parking: 2 Construction Year: 1993 Storage Space Air Condition Mountain View: Quiet Location Title Deed: Pending Electrical Appliances Internet Access Areas Internal Area: 170m² Plot Area: 400m² Energy Efficiency Grade: C...