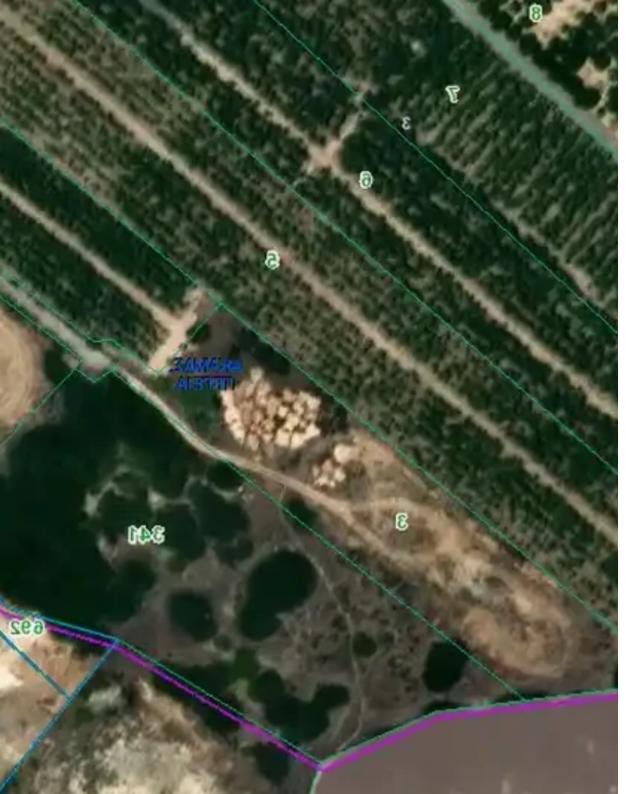

## Commercial land 14895 m<sup>2</sup> €8.000.000

Paphos, Pegeia-Coral-Bay-Kolpos-Korallion-8575, Cyprus
This ad is presented by listings admin, under supervision from,
Licensed Real Estate Agent Reg no: 1234, Lic no: 603/E

**Offered at:** €8,000,000

**Estate ID:** 49681

**Ref:** ba5336433

m<sup>2</sup>
Total plot's-land's area: 14895 m<sup>2</sup>

Available from: 2024-07-11

"""Field has an ocean view."""...

## **Estate on map:**

Website: realty.com.cy/p/commercial-land-14895-m²-

€8.000.000-ba5336433

Email: info@rimatech.com.cy

**Phone:** +35795958898 // +35725714014

This ad is presented by listings admin, under supervision from,