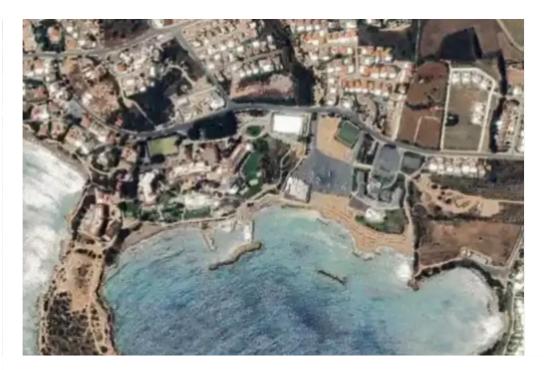

## Commercial land 14895 m<sup>2</sup> €8.000.000

Paphos, Pegeia-Coral-Bay-Kolpos-Korallion-8575, Cyprus
This ad is presented by listings admin, under supervision from,
Licensed Real Estate Agent Reg no: 1234, Lic no: 603/E

**Offered at:** €8,000,000

**Estate ID:** 49681

**Ref:** ba5336433

m<sup>2</sup>
Total plot's-land's area: 14895 m<sup>2</sup>

Available from: 2024-07-11

"""Field has an ocean view."""...