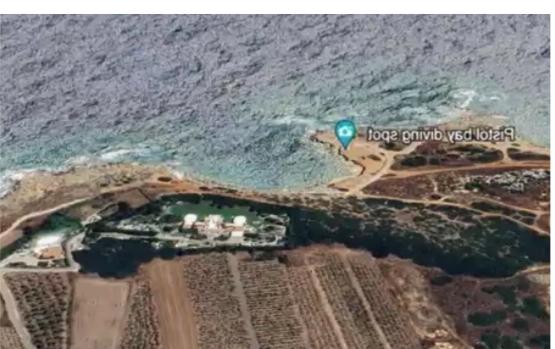

## Commercial land 14895 m<sup>2</sup> €8.000.000

Paphos, Pegeia-Coral-Bay-Kolpos-Korallion-8575, Cyprus
This ad is presented by listings admin, under supervision from,
Licensed Real Estate Agent Reg no: 1234, Lic no: 603/E

**Offered at:** €8,000,000

**Estate ID:** 49681

**Ref:** ba5336433

m<sup>2</sup>
Total plot's-land's area: 14895 m<sup>2</sup>

Available from: 2024-07-11

"""Field has an ocean view."""...