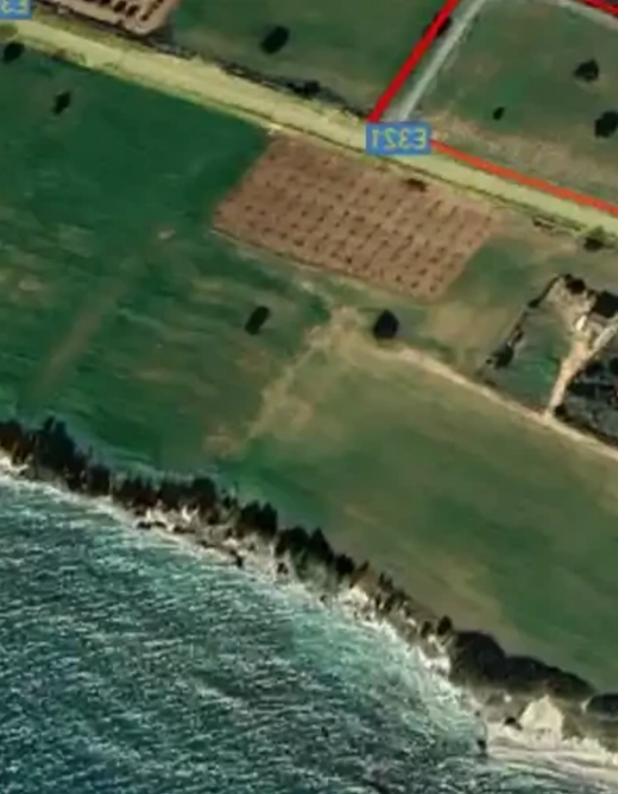

\*\*\*\* Great Investment Opportunity \*\*\*\* Sea view, touristic & amp; agricultural zoned field, situated 160m to the sea extending to about 12.320 sq.m. in total. The property has a relatively rectangular shape, a flat surface and is divided into two zones, approximately 73% of the area is under ?1 touristic zone and approximately 27% of the area is under ?3 agricultural zone. Only 15 minutes from Larnaca airport and 25 minutes from Limassol city ....

## **Estate on map:**

Website: realty.com.cy/p/tourist-land-12320-m²-€495.000-

ba5336304

Email: info@rimatech.com.cy

**Phone:** +35795958898 // +35725714014

This ad is presented by listings admin, under supervision from,