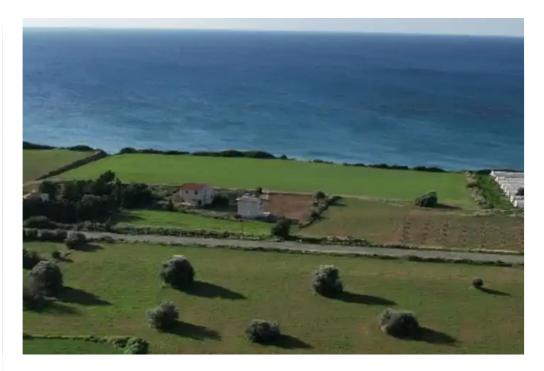

\*\*\*\* Great Investment Opportunity \*\*\*\* Sea view, touristic & amp; agricultural zoned field, situated 160m to the sea extending to about 12.320 sq.m. in total. The property has a relatively rectangular shape, a flat surface and is divided into two zones, approximately 73% of the area is under ?1 touristic zone and approximately 27% of the area is under ?3 agricultural zone. Only 15 minutes from Larnaca airport and 25 minutes from Limassol city ....