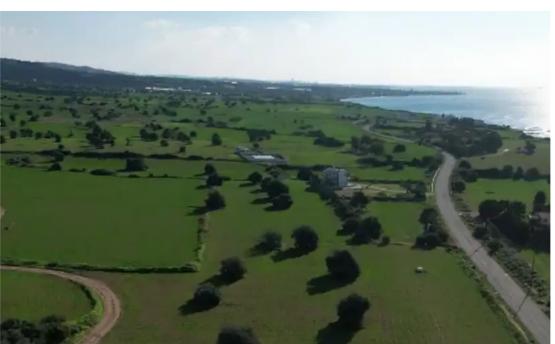

\*\*\*\* Great Investment Opportunity \*\*\*\* Sea view, touristic & amp; agricultural zoned field, situated 160m to the sea extending to about 12.320 sq.m. in total. The property has a relatively rectangular shape, a flat surface and is divided into two zones, approximately 73% of the area is under ?1 touristic zone and approximately 27% of the area is under ?3 agricultural zone. Only 15 minutes from Larnaca airport and 25 minutes from Limassol city ....