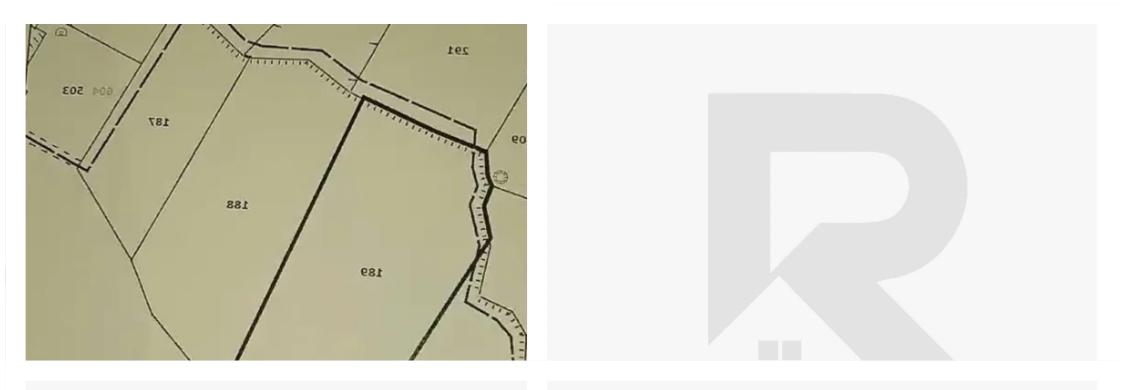

## Residential land 1673 m<sup>2</sup>

€158.000

Limassol, Anogyra-4603, Cyprus

This ad is presented by listings admin, under supervision from ,

Licensed Real Estate Agent Reg no: 1234, Lic no: 603/E

**Offered at:** € 158,000

**Estate ID:** 49689

Ref: ba5336625

TEIP. MÉIPOC:

Total plot's-land's area: 1673 m<sup>2</sup>

Available from: 2024-07-11

Offered at: 158,00

Type: Residentia