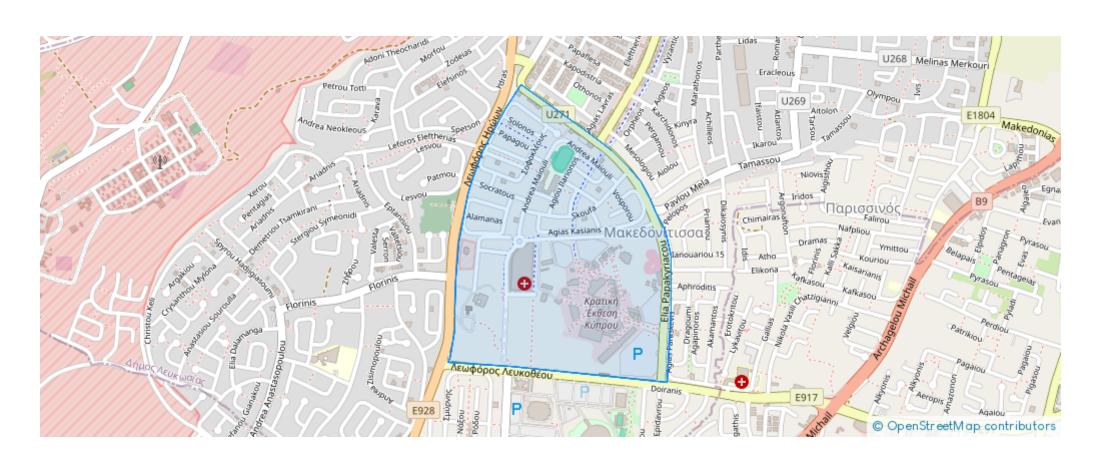

Residential plot in Egkomi, located 150m from Tomb of Makedonitissas, 140m from Makedonitissa High School and 450m from Cyprus Expo premises.

It has an area of 521 sqm, with 100% building density and can be constructed a 3-floor building. Ideal for developers....

## **Estate on map:**

Website: realty.com.cy/p/residential-land-521-m²-€310.000-

ba5336521

Email: info@rimatech.com.cy

**Phone:** +35795958898 // +35725714014

This ad is presented by listings admin, under supervision from,