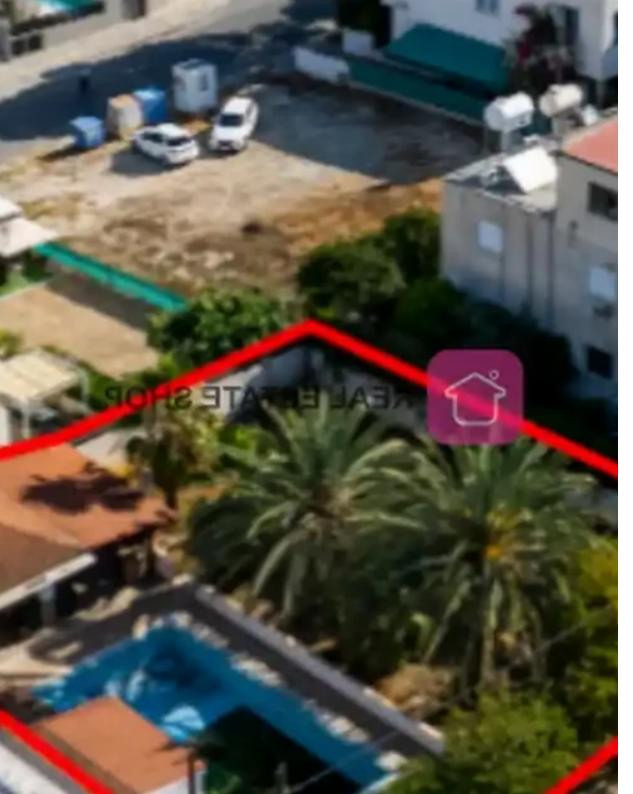

## Residential land 521 m<sup>2</sup> €310.000

Nicosia, Cyprusexpo-Makedonitissa-Engomi-2415, Cyprus
This ad is presented by listings admin, under supervision from,
Licensed Real Estate Agent Reg no: 1234, Lic no: 603/E

Residential plot in Egkomi, located 150m from Tomb of Makedonitissas, 140m from Makedonitissa High School and 450m from Cyprus Expo premises.

It has an area of 521 sqm, with 100% building density and can be constructed a 3-floor building. Ideal for developers....