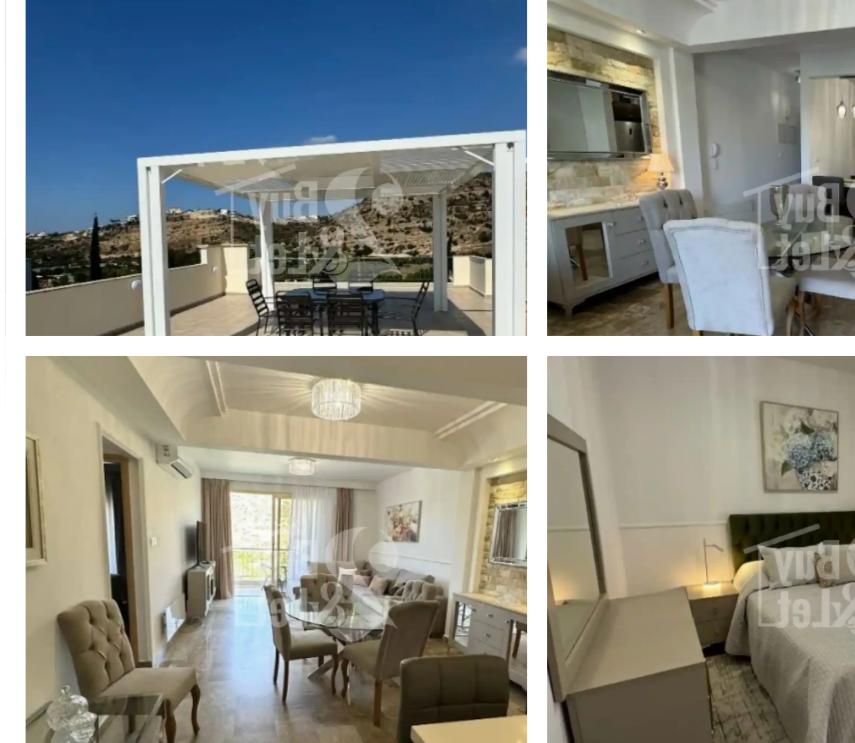

Offered at: €460,000 Estate ID: 49737 Ref: ba5335416

Fully Furnished Covered Parking: 1 Uncovered Parking: 1 Construction Year: 2011 Elevator Fireplace Mountain View Title Deed Pergola Parquet Flooring In Bedrooms Shutter Areas Internal Area: 75m<sup>2</sup> Covered Verandas: 13m<sup>2</sup> Garden Area: 91m<sup>2</sup>...