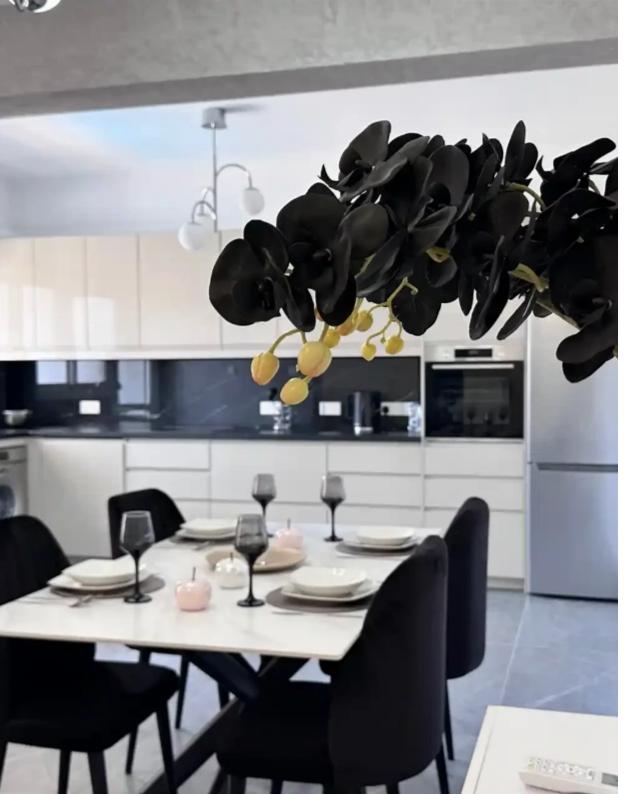

Offered at: €2,000 Estate ID: 49925 Ref: ba5338068

Area 80m 2nd floor Parking, storage room 2k per month, deposit for 2 months New building 2 years old 3 apartments in the building. Common Expenses Included! A project of three 2-bedroom apartments, each of which occupies the entire floor. These are modern apartments in the very center of Limassol, but at the same time on a very quiet and green street, behind the Body Line and the new Cedar Oasis tower. Everything is within walking distance from here: the Russian private school Morphosis -400 meters, the Lanitio school - 100 meters, the sea and the beach - 1.5 km, the supermarket -150 meters....