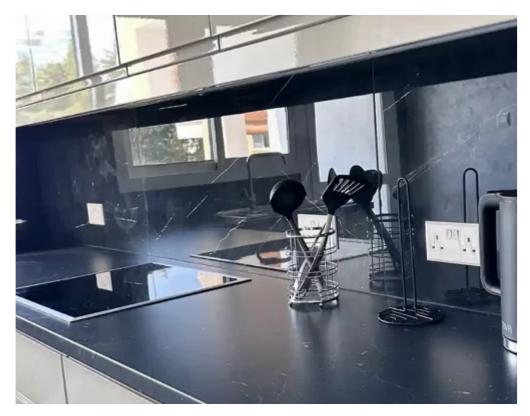

Offered at: €2,000 Estate ID: 49925 Ref: ba5338068

Area 80m 2nd floor Parking, storage room 2k per month, deposit for 2 months New building 2 years old 3 apartments in the building. Common Expenses Included! A project of three 2-bedroom apartments, each of which occupies the entire floor. These are modern apartments in the very center of Limassol, but at the same time on a very quiet and green street, behind the Body Line and the new Cedar Oasis tower. Everything is within walking distance from here: the Russian private school Morphosis -400 meters, the Lanitio school - 100 meters, the sea and the beach - 1.5 km, the supermarket -150 meters....