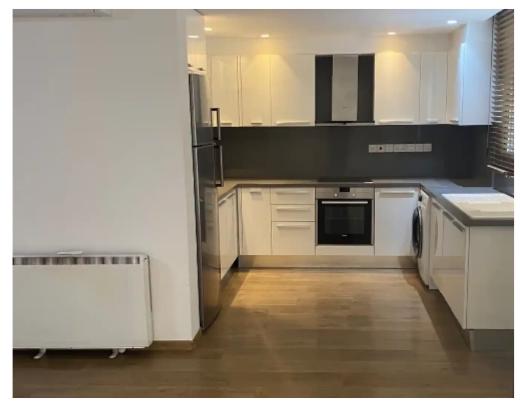

Offered at: **535,000** 

Type: SemidetachedHouse

everyday amenities and services, easy access to main roads, highway and to the city center. The two-storey maisonette consists of three bedrooms (master bedroom with ensuite facilities), a main bathroom, guest W/C, open plan kitchen/dining/living room, office, big uncovered veranda, big roof garden and 2 covered parking. All windows have aluminium shutters. Electrical appliances, washing machine, dishwasher, refrigerator. - Total covered area: 130m² - Covered veranda: 22m² - Uncovered veranda: 92m² - full AC in all rooms - Gated complex - The prop...