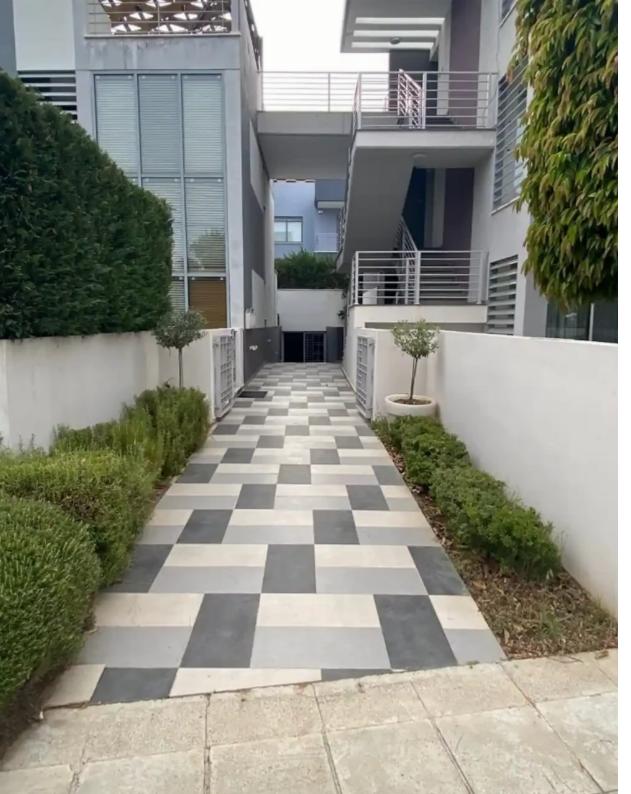

Offered at: **535,000** 

Type: SemidetachedHouse

everyday amenities and services, easy access to main roads, highway and to the city center. The two-storey maisonette consists of three bedrooms (master bedroom with ensuite facilities), a main bathroom, guest W/C, open plan kitchen/dining/living room, office, big uncovered veranda, big roof garden and 2 covered parking. All windows have aluminium shutters. Electrical appliances, washing machine, dishwasher, refrigerator. - Total covered area: 130m² - Covered veranda: 22m² - Uncovered veranda: 92m² - full AC in all rooms - Gated complex - The prop...