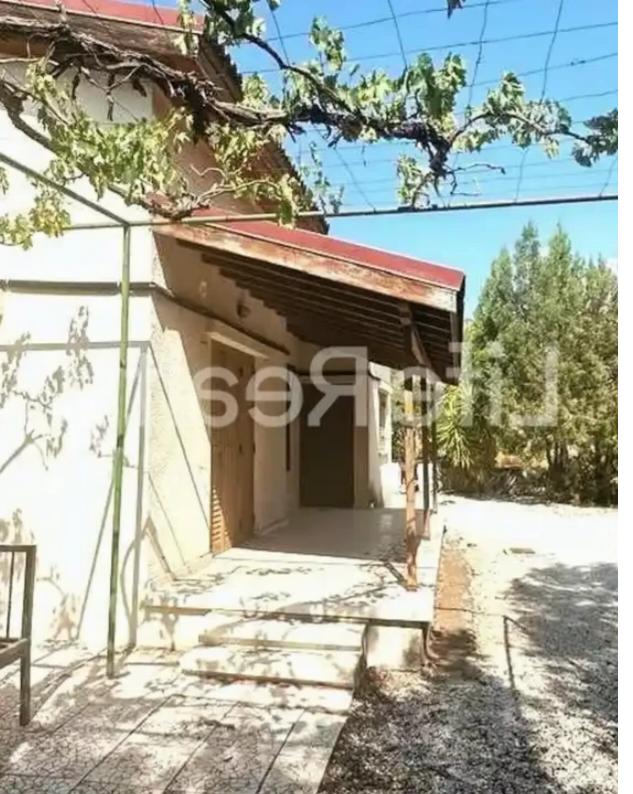

Type: PrivateHouse

Introducing this traditional two-bedroom detached house on an 4.001 m² plot in the tranquil area of Laneia Village, Limassol. The property is divided into a 1,950 m² residential zone and a 2,235 m² agricultural zone, offering easy access to amenities while maintaining a peaceful atmosphere. It is approximately 30 minutes from Limassol city center and 4 minutes from the village center and public services. The house features a spacious living room, dining area, separate kitchen, guest WC, two bedrooms, and two bathrooms, ensuring comfort and convenience. Laneia Village, with its growing population, lower real estate prices, beautiful surroundings, and new businesses, is ideal for a holida...