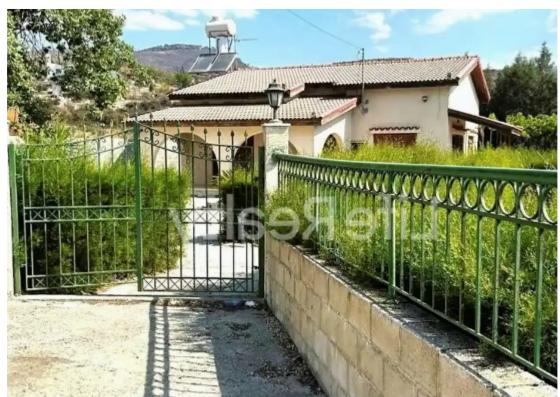

Type: PrivateHouse

Introducing this traditional two-bedroom detached house on an 4.001 m² plot in the tranquil area of Laneia Village, Limassol. The property is divided into a 1,950 m² residential zone and a 2,235 m² agricultural zone, offering easy access to amenities while maintaining a peaceful atmosphere. It is approximately 30 minutes from Limassol city center and 4 minutes from the village center and public services. The house features a spacious living room, dining area, separate kitchen, guest WC, two bedrooms, and two bathrooms, ensuring comfort and convenience. Laneia Village, with its growing population, lower real estate prices, beautiful surroundings, and new businesses, is ideal for a holida...